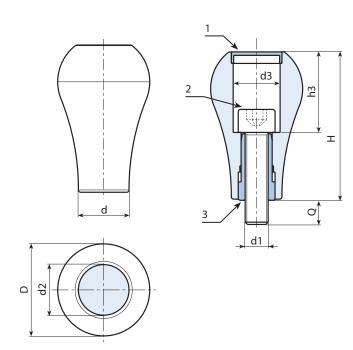

Μ

| Code | art.               | Н  | D  | d    | d2 | d3   | h3   | d1 <sub>6g</sub> | Q    | ĝ  |
|------|--------------------|----|----|------|----|------|------|------------------|------|----|
| -    | M20264.TM08X1101Z1 | 64 | 40 | 22,5 | 22 | 20,5 | 34,5 | M8               | 9    | 92 |
| -    | M20264.TM10X1101Z1 | 64 | 40 | 22,5 | 22 | 20,5 | 34,5 | M10              | 10,5 | 97 |