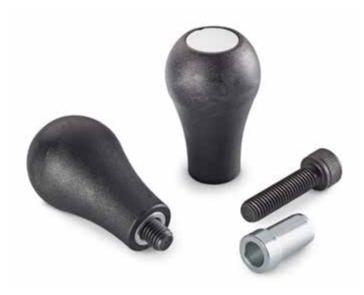

# M202 "EUROMODEL" REVOLVING HANDLE WITH SCREW AND BUSH **ADAPTER**

## Materials:

Reinforced polyamide. Resistant to oils and greases.

### Surface finish: Satin.

Colour:

Black (RAL 9011).

Central Cap: (1) Grey polyamide (RAL 7035 code 13).

## Inserts:

(2) Galvanised steel threaded screw DIN 912/UNI 5931.
(3) Bored through bush adapter in galvanised steel.

**ATTENTION:** The handle is supplied unassembled and packaged separately.