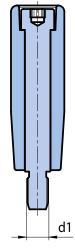

#### Inserts

Special turned nickel-plated steel screw, with partially threaded stud. Hexagon socket head (thread tolerance 6g).

| Code | art.              | L  | D    | d  | е | <b>d1</b> 6g | Q  | ĝ   |
|------|-------------------|----|------|----|---|--------------|----|-----|
| -    | M15150.TM08X1501H | 50 | 19   | 17 | 5 | M8           | 15 | 49  |
| -    | M15170.TM08X1701H | 69 | 23,5 | 20 | 6 | M8           | 17 | 79  |
| -    | M15170.TM10X1701H | 69 | 23,5 | 20 | 6 | M10          | 17 | 98  |
| -    | M15180.TM10X1801H | 80 | 25,5 | 22 | 6 | M10          | 18 | 119 |
| -    | M15190.TM10X1801H | 90 | 27,5 | 24 | 8 | M10          | 18 | 144 |