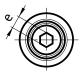

| Code | art.              | L  | D    | d  | е | <b>d1</b> 6g | Q  | ĝ   |
|------|-------------------|----|------|----|---|--------------|----|-----|
| -    | M15150.TM08X1501H | 50 | 19   | 17 | 5 | M8           | 15 | 49  |
| -    | M15170.TM08X1701H | 69 | 23,5 | 20 | 6 | M8           | 17 | 79  |
| -    | M15170.TM10X1701H | 69 | 23,5 | 20 | 6 | M10          | 17 | 98  |
| -    | M15180.TM10X1801H | 80 | 25,5 | 22 | 6 | M10          | 18 | 119 |
| -    | M15190.TM10X1801H | 90 | 27,5 | 24 | 8 | M10          | 18 | 144 |