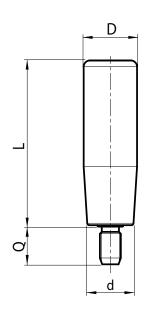

| Code | art.              | L  | D    | d  | е | <b>d1</b> 6g | Q  | ĝ   |
|------|-------------------|----|------|----|---|--------------|----|-----|
| -    | M15150.TM08X1501H | 50 | 19   | 17 | 5 | M8           | 15 | 49  |
| -    | M15170.TM08X1701H | 69 | 23,5 | 20 | 6 | M8           | 17 | 79  |
| -    | M15170.TM10X1701H | 69 | 23,5 | 20 | 6 | M10          | 17 | 98  |
| -    | M15180.TM10X1801H | 80 | 25,5 | 22 | 6 | M10          | 18 | 119 |
| -    | M15190.TM10X1801H | 90 | 27,5 | 24 | 8 | M10          | 18 | 144 |