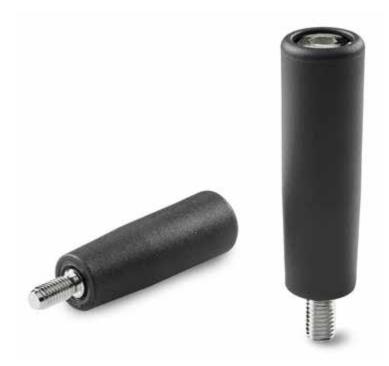

# REVOLVING HANDLE WITH FIXED SCREW AND HEXAGON SOCKET HEAD

### Materials:

Reinforced polyamide. Resistant to oils and greases.

### Surface finish:

Satin.

### Colour:

Black (RAL 9011).

#### Inserts

Special turned nickel-plated steel screw, with partially threaded stud. Hexagon socket head (thread tolerance 6g).