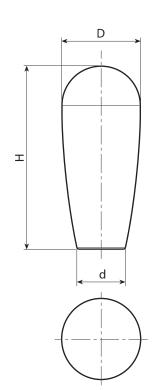

# Version TG: With nuch-fit hale

| version 10. with push-inchoic. |               |      |      |    |           |    |    |    |  |
|--------------------------------|---------------|------|------|----|-----------|----|----|----|--|
| Code                           | art.          | Н    | D    | d  | d1 T      | d1 | Q  | ĝ  |  |
| -                              | M13583.TG1001 | 84,5 | 35,5 | 23 | +0 -0,058 | 10 | 50 | 64 |  |
| -                              | M13583.TG1201 | 84,5 | 35,5 | 23 | +0 -0,070 | 12 | 50 | 62 |  |
| -                              | M13583.TG1401 | 84,5 | 35,5 | 23 | +0 -0,070 | 14 | 50 | 59 |  |

## Version TM: With threaded hole.

| Code | art.          | Н    | D    | d  | d1  | Q  | Ĝ  |
|------|---------------|------|------|----|-----|----|----|
| -    | M13583.TM1001 | 84,5 | 35,5 | 23 | M10 | 50 | 64 |