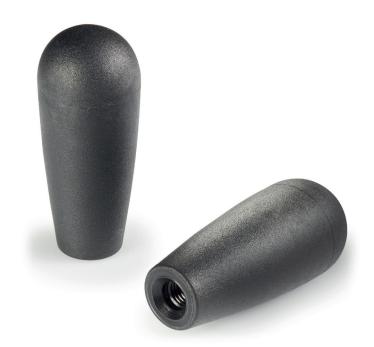

# **ROUNDED HANDLE WITH PUSH-FIT HOLE**

### Materials:

Reinforced polyamide. Resistant to oils and greases.

### Surface finish:

Satin.

### Colour:

(RAL 9011). Black