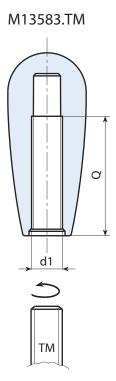

### Hole:

Version TG:
Blind smooth bore, with deformable fixing ribs, obtained by moulding the plastic.
Version TM:

Female threaded hole obtained by moulding the plastic (thread tolerance not applicable).

## Version TM: With threaded hole.

| Code | art.          | Н    | D    | d  | d1  | Q  | Ĝ  |
|------|---------------|------|------|----|-----|----|----|
| -    | M13583.TM1001 | 84,5 | 35,5 | 23 | M10 | 50 | 64 |