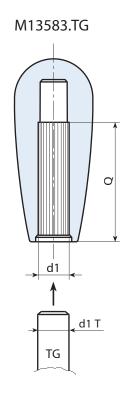

### Hole:

Version TG:
Blind smooth bore, with deformable fixing ribs, obtained by moulding the plastic.
Version TM:

Female threaded hole obtained by moulding the plastic (thread tolerance not applicable).

### Fixing method:

Version TG: Push-fit.

# Version TG: With nuch-fit hale

| version 10. with push-inchoic. |               |      |      |    |           |    |    |    |  |
|--------------------------------|---------------|------|------|----|-----------|----|----|----|--|
| Code                           | art.          | Н    | D    | d  | d1 T      | d1 | Q  | ĝ  |  |
| -                              | M13583.TG1001 | 84,5 | 35,5 | 23 | +0 -0,058 | 10 | 50 | 64 |  |
| -                              | M13583.TG1201 | 84,5 | 35,5 | 23 | +0 -0,070 | 12 | 50 | 62 |  |
| -                              | M13583.TG1401 | 84,5 | 35,5 | 23 | +0 -0,070 | 14 | 50 | 59 |  |