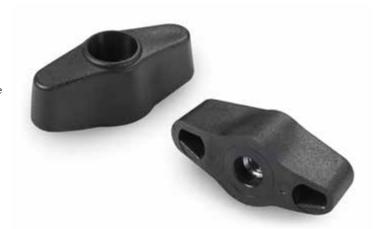

# LARGE WING NUT WITH INSERT AND THREADED THROUGH HOLE

## Colour:

Black (RAL 9011).

#### Inserts

Galvanised steel insert with threaded through hole (thread tolerance 6H)