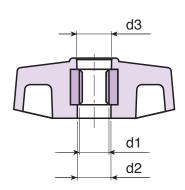

| Code | Art.          | Α  | В  | Н  | d2  | d3 | <b>d1</b> 6н | ĝ  |
|------|---------------|----|----|----|-----|----|--------------|----|
| -    | L75548.TM0601 | 45 | 20 | 17 | 9.5 | 10 | M6           | 17 |
| -    | L75548.TM0801 | 45 | 20 | 17 | 9.5 | 10 | M8           | 16 |