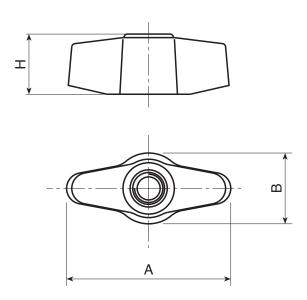

| Code | Art.          | Α  | В  | Н  | d2  | d3 | <b>d1</b> 6н | ĝ  |
|------|---------------|----|----|----|-----|----|--------------|----|
| -    | L75548.TM0601 | 45 | 20 | 17 | 9.5 | 10 | M6           | 17 |
| -    | L75548.TM0801 | 45 | 20 | 17 | 9.5 | 10 | M8           | 16 |