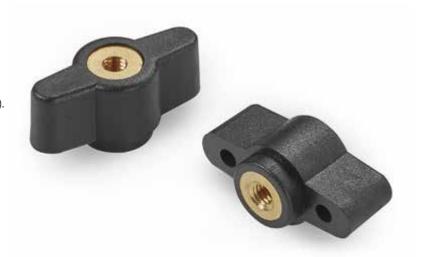

# 28 mm WING NUT WITH WITH INSERT AND THREADED THROUGH HOLE

#### Inserts:

Brass insert with threaded through hole (thread tolerance 6H).