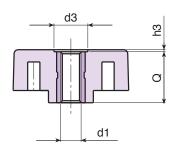

| Code | Art.          | Α  | В  | Н  | m | С  | d  | d3 | h3  | <b>d1</b> 6н | Q    | ĝ |
|------|---------------|----|----|----|---|----|----|----|-----|--------------|------|---|
| -    | L74828.TM0401 | 28 | 13 | 13 | 3 | 10 | 11 | 8  | 0.5 | M4           | 12.5 | 5 |
| -    | L74828.TM0501 | 28 | 13 | 13 | 3 | 10 | 11 | 8  | 0.5 | M5           | 12.5 | 5 |
| -    | L74828.TM0601 | 28 | 13 | 13 | 3 | 10 | 11 | 8  | 0.5 | M6           | 12.5 | 6 |