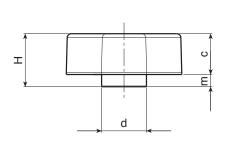

| Code | Art.          | Α  | В  | Н  | m | С  | d  | d3 | h3  | <b>d1</b> 6н | Q    | ĝ |
|------|---------------|----|----|----|---|----|----|----|-----|--------------|------|---|
| -    | L74828.TM0401 | 28 | 13 | 13 | 3 | 10 | 11 | 8  | 0.5 | M4           | 12.5 | 5 |
| -    | L74828.TM0501 | 28 | 13 | 13 | 3 | 10 | 11 | 8  | 0.5 | M5           | 12.5 | 5 |
| -    | L74828.TM0601 | 28 | 13 | 13 | 3 | 10 | 11 | 8  | 0.5 | M6           | 12.5 | 6 |