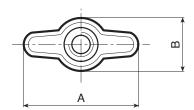

| Code | Art.          | Α  | В  | Н  | m | С  | d  | d3 | h3  | <b>d1</b> 6н | Q    | ĝ |
|------|---------------|----|----|----|---|----|----|----|-----|--------------|------|---|
| -    | L74828.TM0401 | 28 | 13 | 13 | 3 | 10 | 11 | 8  | 0.5 | M4           | 12.5 | 5 |
| -    | L74828.TM0501 | 28 | 13 | 13 | 3 | 10 | 11 | 8  | 0.5 | M5           | 12.5 | 5 |
| -    | L74828.TM0601 | 28 | 13 | 13 | 3 | 10 | 11 | 8  | 0.5 | M6           | 12.5 | 6 |