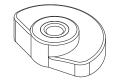

# Special Requests:

• None.

This cam can be used in combination with any handwheel with stud. In this way, as illustrated in the sketch to the side, the assembly becomes a simple latch for securing doors. Turning the handwheel also rotates the cam, which, being a spiral shape, varies the grip thickness to latch onto the door.