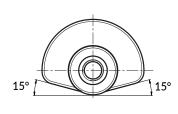

| Code   | art.          | D  | d  | Н   | h | h1  | <b>d1</b> 6н | ĝ |
|--------|---------------|----|----|-----|---|-----|--------------|---|
| -      | J30525.TM0501 | 25 | 12 | 7,2 | 3 | 6,8 | M5           | 3 |
| BOTELO |               |    |    |     |   |     |              |   |