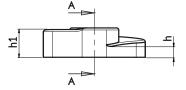

| Code   | art.          | D  | d  | Н   | h | h1  | <b>d1</b> 6н | ĝ |
|--------|---------------|----|----|-----|---|-----|--------------|---|
| -      | J30525.TM0501 | 25 | 12 | 7,2 | 3 | 6,8 | M5           | 3 |
| BOTELO |               |    |    |     |   |     |              |   |