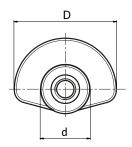

| Code   | art.          | D  | d  | Н   | h | h1  | <b>d1</b> 6н | ĝ |
|--------|---------------|----|----|-----|---|-----|--------------|---|
| -      | J30525.TM0501 | 25 | 12 | 7,2 | 3 | 6,8 | M5           | 3 |
| BOTELO |               |    |    |     |   |     |              |   |