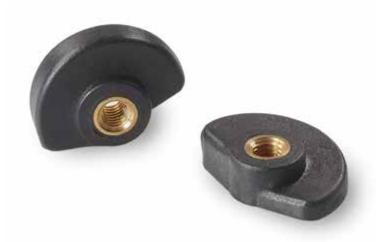

# Special Requests:

• None.

This cam can be used in combination with any handwheel with stud. In this way, as illustrated in the sketch to the side, the assembly becomes a simple latch for securing doors. Turning the handwheel also rotates the cam, which, being a spiral shape, varies the grip thickness to latch onto the door.