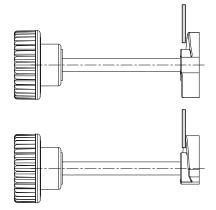

# Special Requests:

• None.

This cam can be used in combination with any handwheel with stud. In this way, as illustrated in the sketch to the side, the assembly becomes a simple latch for securing doors. Turning the handwheel also rotates the cam, which, being a spiral shape, varies the grip thickness to latch onto the door.