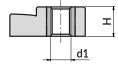

| Code   | art.          | D  | d  | Н   | h | h1  | <b>d1</b> 6н | ĝ |
|--------|---------------|----|----|-----|---|-----|--------------|---|
| -      | J30525.TM0501 | 25 | 12 | 7,2 | 3 | 6,8 | M5           | 3 |
| BOTELO |               |    |    |     |   |     |              |   |