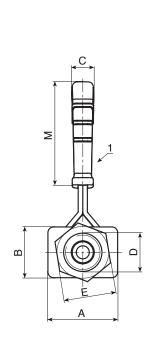

## **Special Requests:**

• None.

| Code | art. | F1<br>(Kg) | Α | В | С | D       | Ε | F | G | G1 | Q | Q1 | М | R | d | d1 | Ĝ |
|------|------|------------|---|---|---|---------|---|---|---|----|---|----|---|---|---|----|---|
| -    |      |            |   |   |   | M20x1.5 |   |   |   |    |   |    |   |   |   |    |   |