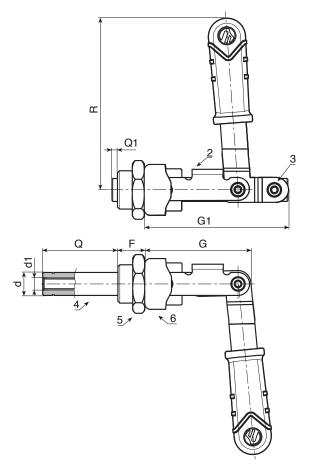

## Materials:

- (1) TPV thermoplastic rubber handle. Hardness 75 Shore.
- $\ensuremath{\text{(2)}}\, Sheared \ and \ bent \ base \ and \ lever \ system \ in \ sheet$ metal (DD13).
- (3) Rotation pins and fixing rivets in stainless steel (Aisi
- (4) Thrust rod with threaded hole in free-cutting steel.
- (5) Steel lock nut, thin series with fine pitch.
  (6) Sheared and bent rectangular washers in sheet metal (DD13) for panel mounting.

## **Special Requests:**

• None.

| Code | art. | F1<br>(Kg) | Α | В | С | D       | Ε | F | G | G1 | Q | Q1 | М | R | d | d1 | Ĝ |
|------|------|------------|---|---|---|---------|---|---|---|----|---|----|---|---|---|----|---|
| -    |      |            |   |   |   | M20x1.5 |   |   |   |    |   |    |   |   |   |    |   |