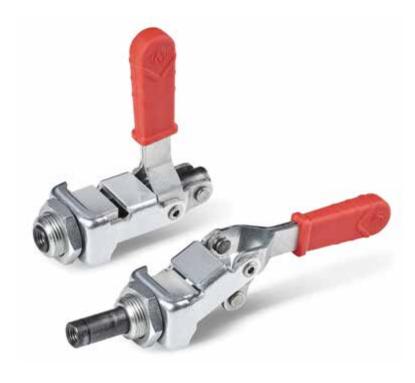

# LIGHT TOGGLE CLAMP WITH THRUST ROD AND THREADED **ATTACHMENT**

## Materials:

- (1) TPV thermoplastic rubber handle. Hardness 75 Shore.
- $\ensuremath{\text{(2)}}\, Sheared \ and \ bent \ base \ and \ lever \ system \ in \ sheet$ metal (DD13).
- (3) Rotation pins and fixing rivets in stainless steel (Aisi
- (4) Thrust rod with threaded hole in free-cutting steel.
- (5) Steel lock nut, thin series with fine pitch.
  (6) Sheared and bent rectangular washers in sheet metal (DD13) for panel mounting.

# Surface finish:

Smooth.

- **Colour:** (1) Red (RAL 3000).
- (4) Black-oxide treated.
- (2-5-6) Standard blue galvanising.