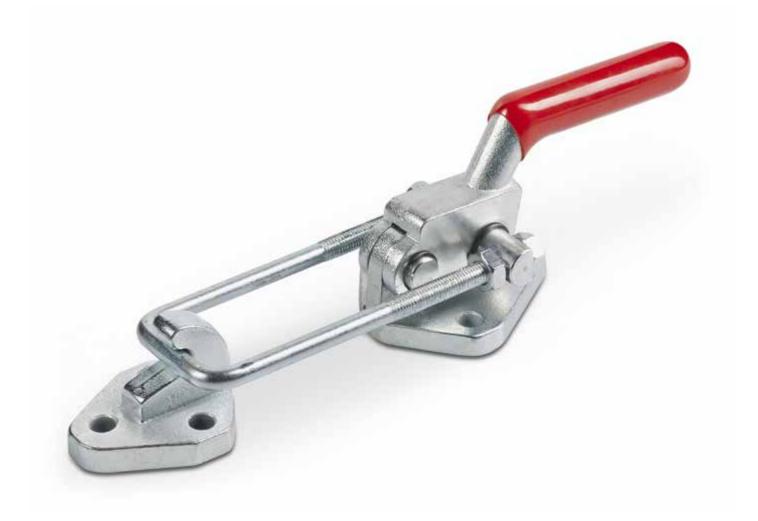

# **J265 HEAVY DUTY LEVER TOGGLE LATCH**

#### Materials:

(1) Thin plastic handle. Resistant to oils and greases. (2) Cast steel lever system and base.(3) Cast steel catch plate.

(4) Hardened steel U-shaped hook with threaded ends.

(5-6) Galvanised steel lock nuts.

(7) Galvanised, hardened steel pivot pin. With lubricated guide bearing. Fixed with snap

rings. (8) Galvanised, hardened steel rotary retainer bush. With lubricated guide bearing. Fixed with snap rings.

(9) Stainless steel fixing rivets (Aisi 303).

### Colour:

(1) Red. (2-3-4-5-6-7-8) Standard blue galvanising. . (9) Natural.

**Packaging:** The code includes the toggle latch and its catch plate. The catch plate can also be ordered separately with the following codes: J266150.FZ for toggle latch J265150.FZ