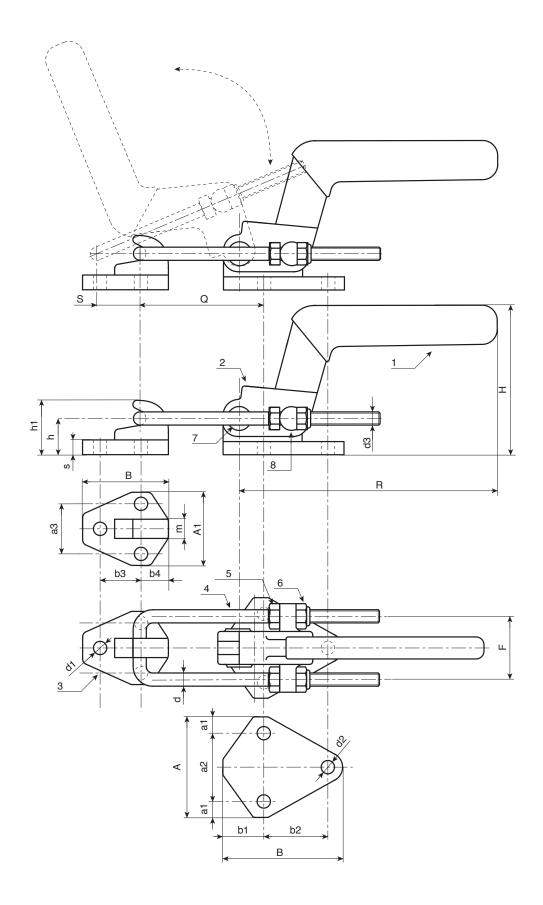

## **Special Requests:**

• None.

| Code | Art.       | F1 (kN) | R   | Н  | S  | Q      | F  | А  | A1 | a1 | a2 |  |  |
|------|------------|---------|-----|----|----|--------|----|----|----|----|----|--|--|
| -    | J265150.FZ | 15      | 168 | 94 | 50 | 81÷132 | 54 | 82 | 60 | 13 | 56 |  |  |
|      |            |         |     |    |    |        |    |    |    |    |    |  |  |

# **J265** HEAVY DUTY LEVER TOGGLE LATCH

| Code | Art.       | a3 | В    | B1 | d | d1   | d2   | d3  | b1   | b2   | b3 | b4 | h  | h1 | m    | s  | ĝ    |
|------|------------|----|------|----|---|------|------|-----|------|------|----|----|----|----|------|----|------|
| -    | J265150.FZ | 42 | 98.5 | 70 | 9 | 10.5 | 10.5 | M10 | 33.5 | 52.5 | 35 | 23 | 33 | 50 | 15.5 | 11 | 1800 |