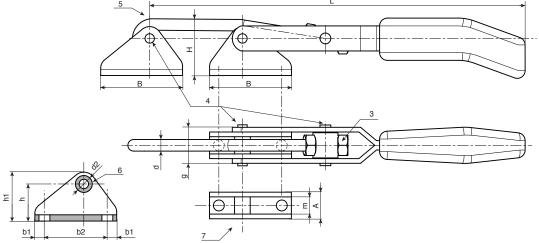

### Materials:

- (1) Technopolymer handle. Resistant to oils and greases.

- (2) Sheared and bent steel lever system.
  (3) Steel lock nut.
  (4) Stainless steel fixing rivets (Aisi 303).
- (5) Hardened steel hook.
- (6) Hardened and greased retainer bush. (7) Sheared and bent steel catch plate.
- Surface finish:

## **Special Requests:**

• None.

| Code | art.       | F1 (kN) |    | L       | Н  | S      | Q  | d | d2 | b2 |
|------|------------|---------|----|---------|----|--------|----|---|----|----|
| -    | J255030.FZ | 3       |    | 235÷247 | 36 | 93÷105 | 12 | 7 | 7  | 38 |
| Code | А          | В       | b1 | b2      | g  | h      | h1 |   | m  | ĝ  |
| -    | 17         | 52      | 7  | 38      | 23 | 23     | 31 |   | 11 | 23 |