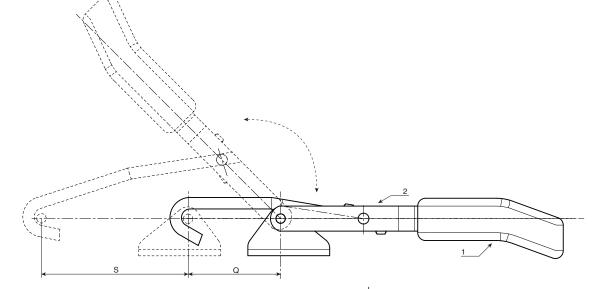

### Materials:

- (1) Technopolymer handle. Resistant to oils and greases.

- (2) Sheared and bent steel lever system.
  (3) Steel lock nut.
  (4) Stainless steel fixing rivets (Aisi 303).
- (5) Hardened steel hook.
- (6) Hardened and greased retainer bush. (7) Sheared and bent steel catch plate.
- Surface finish:

## **Special Requests:**

• None.

| Code | art.       | F1 (kN) |    | L       | Н  | S      | Q  | d | d2 | b2 |
|------|------------|---------|----|---------|----|--------|----|---|----|----|
| -    | J255030.FZ | 3       |    | 235÷247 | 36 | 93÷105 | 12 | 7 | 7  | 38 |
| Code | А          | В       | b1 | b2      | g  | h      | h1 |   | m  | ĝ  |
| -    | 17         | 52      | 7  | 38      | 23 | 23     | 31 |   | 11 | 23 |