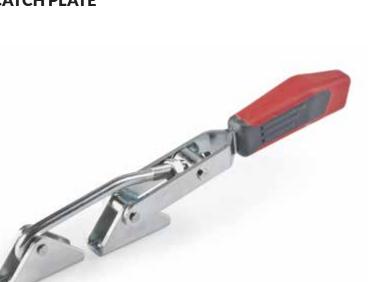

# J255 NARROW J-HOOK TOGGLE LATCH WITH CATCH PLATE

+135°∎ -30°C

PA6 +G.F.

UL94

HB

C10

### Materials:

- (1) Technopolymer handle. Resistant to oils and greases.

- (2) Sheared and bent steel lever system.
  (3) Steel lock nut.
  (4) Stainless steel fixing rivets (Aisi 303).
- (5) Hardened steel hook.
- (6) Hardened and greased retainer bush. (7) Sheared and bent steel catch plate.
- Surface finish:

# (1) Light satin.

(2-3-5-6-7) Smooth.

# Colour:

Two-tone (red and black). (2-3-5-6-7) Standard blue galvanising.

Packaging: The article comes complete with the corresponding standard catch plate.