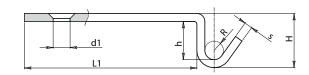

| Code | Art.         | Н  | L  | L1 | h  | Α  | е  | f  | R   | d1  | s | Ĝ  |
|------|--------------|----|----|----|----|----|----|----|-----|-----|---|----|
| -    | J184048.FZ09 | 9  | 40 | 29 | 5  | 16 | 7  | 14 | 2.5 | 5.1 | 2 | 7  |
| -    | J184065.FZ21 | 21 | 82 | 65 | 16 | 18 | 14 | 32 | 3.5 | 6.5 | 3 | 31 |