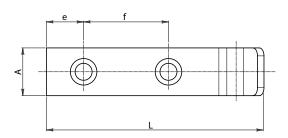

| Code | Art.         | Н  | L  | L1 | h  | Α  | е  | f  | R   | d1  | s | Ĝ  |
|------|--------------|----|----|----|----|----|----|----|-----|-----|---|----|
| -    | J184048.FZ09 | 9  | 40 | 29 | 5  | 16 | 7  | 14 | 2.5 | 5.1 | 2 | 7  |
| -    | J184065.FZ21 | 21 | 82 | 65 | 16 | 18 | 14 | 32 | 3.5 | 6.5 | 3 | 31 |