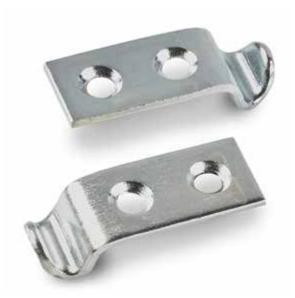

# STEEL CATCH PLATE FOR ADJUSTABLE TOGGLE LATCH

## Materials:

Drilled and sheared catch plate made of steel.

# Surface finish:

Glossy.

## Colour:

Standard blue galvanising.

**ATTENTION:** The toggle latch must be ordered separately from the catch plate.