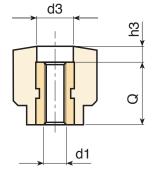

| Code | art.          | D    | H    | d  | m | С    | d3 | h3  | <b>d1</b> 6н | Q  | ġ   |
|------|---------------|------|------|----|---|------|----|-----|--------------|----|-----|
| -    | H18015.BM0501 | 17.5 | 17.5 | 12 | 4 | 13.5 | 9  | 4.5 | M4           | 13 | 5.5 |
| -    | H18015.BM0501 | 17.5 | 17.5 | 12 | 4 | 13.5 | 9  | 4.5 | M5           | 13 | 5.5 |
| -    | H18015.BM0501 | 17.5 | 17.5 | 12 | 4 | 13.5 | 9  | 4.5 | M6           | 13 | 5.5 |