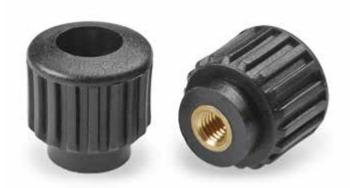

## KNURLED KNOB WITH THREADED THROUGH-HOLE INSERT

#### Inserts:

Brass insert with threaded through hole (thread tolerance 6H).