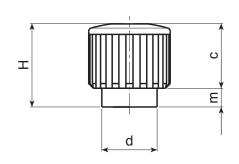

| Code | art.          | D    | H    | d  | m | С    | d3 | h3  | <b>d1</b> 6н | Q  | ġ   |
|------|---------------|------|------|----|---|------|----|-----|--------------|----|-----|
| -    | H18015.BM0501 | 17.5 | 17.5 | 12 | 4 | 13.5 | 9  | 4.5 | M4           | 13 | 5.5 |
| -    | H18015.BM0501 | 17.5 | 17.5 | 12 | 4 | 13.5 | 9  | 4.5 | M5           | 13 | 5.5 |
| -    | H18015.BM0501 | 17.5 | 17.5 | 12 | 4 | 13.5 | 9  | 4.5 | M6           | 13 | 5.5 |