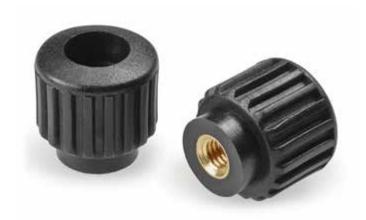

## KNURLED KNOB WITH FEMALE THREADED INSERT

#### Inserts

Brass insert with female threaded hole (thread tolerance 6H).