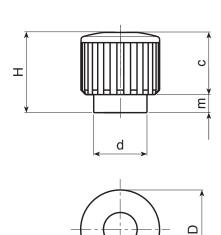

| Code | art.          | D    | Н    | d  | m | С    | d3 | h3 | <b>d1</b> 6н | Q | ĝ |
|------|---------------|------|------|----|---|------|----|----|--------------|---|---|
| -    | H18015.BM0501 | 17.5 | 17.5 | 12 | 4 | 13.5 | 9  | 5  | M4           | 7 | 5 |
| -    | H18015.BM0501 | 17.5 | 17.5 | 12 | 4 | 13.5 | 9  | 5  | M5           | 7 | 5 |
| -    | H18015.BM0501 | 17.5 | 17.5 | 12 | 4 | 13.5 | 9  | 5  | M6           | 7 | 5 |