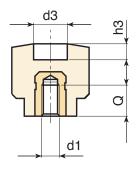

| Code | art.          | D    | Н    | d  | m | С    | d3 | h3 | <b>d1</b> 6н | Q | ĝ |
|------|---------------|------|------|----|---|------|----|----|--------------|---|---|
| -    | H18015.BM0501 | 17.5 | 17.5 | 12 | 4 | 13.5 | 9  | 5  | M4           | 7 | 5 |
| -    | H18015.BM0501 | 17.5 | 17.5 | 12 | 4 | 13.5 | 9  | 5  | M5           | 7 | 5 |
| -    | H18015.BM0501 | 17.5 | 17.5 | 12 | 4 | 13.5 | 9  | 5  | M6           | 7 | 5 |