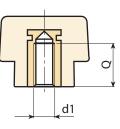

PA6 +G.F. **UL94** 

HB

| Code | art.          | D  | Н  | d  | m   | с   | <b>d1</b> 6н | Q | ĝ |
|------|---------------|----|----|----|-----|-----|--------------|---|---|
| -    | H18015.BM0501 | 15 | 12 | 10 | 4.5 | 7.5 | M4           | 7 | 4 |
| -    | H18015.BM0501 | 15 | 12 | 10 | 4.5 | 7.5 | M5           | 7 | 4 |
| -    | H18015.BM0501 | 15 | 12 | 10 | 4.5 | 7.5 | M6           | 7 | 4 |