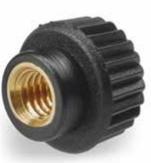

# H758 KNURLED HANDWHEEL WITH HUB AND FEMALE THREADED INSERT

### Materials:

Reinforced polyamide. Resistant to oils and greases.

#### Surface finish: Satin.

Colour: Black (RAL 9011).

## Inserts:

Brass insert with female threaded hole (thread tolerance 6H).

# Special Requests:

- Upon request and for special quantities inserts can be supplied in different materials.
- Upon request and for special quantities available in the colours indicated in the chart [page ].





PA6 +G.F. **UL94** 

HB







| Code | art.          | D  | Н  | d  | m   | с   | <b>d1</b> 6н | Q | ĝ |
|------|---------------|----|----|----|-----|-----|--------------|---|---|
| -    | H18015.BM0501 | 15 | 12 | 10 | 4.5 | 7.5 | M4           | 7 | 4 |
| -    | H18015.BM0501 | 15 | 12 | 10 | 4.5 | 7.5 | M5           | 7 | 4 |
| -    | H18015.BM0501 | 15 | 12 | 10 | 4.5 | 7.5 | M6           | 7 | 4 |