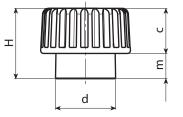

PA6 +G.F. **UL94** 

HB

| Code | art.          | D  | Н  | d  | m   | с   | <b>d1</b> 6н | Q | ĝ |
|------|---------------|----|----|----|-----|-----|--------------|---|---|
| -    | H18015.BM0501 | 15 | 12 | 10 | 4.5 | 7.5 | M4           | 7 | 4 |
| -    | H18015.BM0501 | 15 | 12 | 10 | 4.5 | 7.5 | M5           | 7 | 4 |
| -    | H18015.BM0501 | 15 | 12 | 10 | 4.5 | 7.5 | M6           | 7 | 4 |