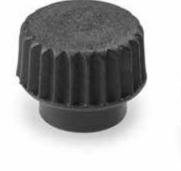

# H758 KNURLED HANDWHEEL WITH HUB AND FEMALE THREADED INSERT

### Materials:

Reinforced polyamide. Resistant to oils and greases.

#### Surface finish: Satin.

Colour: Black (RAL 9011).