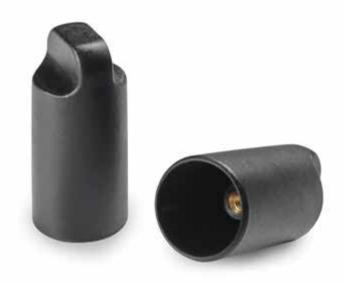

# **ELONGATED KNOB WITH THREADED INSERT**

### Colour:

(RAL 9011). Black

Brass insert with female threaded hole (thread tolerance 6H).