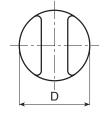

| Code | art.          | D  | Н  | d  | Α  | С  | m  | h2 | h3 | d3 | <b>d1</b> 6н | Q  | ĝ  |
|------|---------------|----|----|----|----|----|----|----|----|----|--------------|----|----|
| -    | G79832.TM0601 | 32 | 69 | 12 | 12 | 15 | 54 | 25 | 26 | 28 | M6           | 22 | 32 |
| -    | G79832.TM0801 | 32 | 69 | 12 | 12 | 15 | 54 | 25 | 26 | 28 | M8           | 20 | 38 |