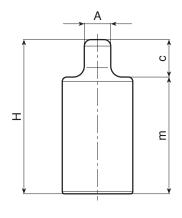

| Code | art.          | D  | Н  | d  | Α  | С  | m  | h2 | h3 | d3 | <b>d1</b> 6н | Q  | ĝ  |
|------|---------------|----|----|----|----|----|----|----|----|----|--------------|----|----|
| -    | G79832.TM0601 | 32 | 69 | 12 | 12 | 15 | 54 | 25 | 26 | 28 | M6           | 22 | 32 |
| -    | G79832.TM0801 | 32 | 69 | 12 | 12 | 15 | 54 | 25 | 26 | 28 | M8           | 20 | 38 |