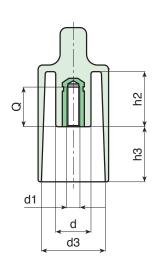

| Code | art.          | D  | Н  | d  | Α  | С  | m  | h2 | h3 | d3 | <b>d1</b> 6н | Q  | ĝ  |
|------|---------------|----|----|----|----|----|----|----|----|----|--------------|----|----|
| -    | G79832.TM0601 | 32 | 69 | 12 | 12 | 15 | 54 | 25 | 26 | 28 | M6           | 22 | 32 |
| -    | G79832.TM0801 | 32 | 69 | 12 | 12 | 15 | 54 | 25 | 26 | 28 | M8           | 20 | 38 |