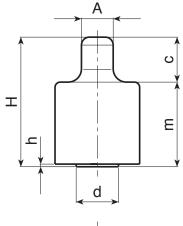

| Code | art.          | D  | Н  | d  | Α  | С  | m  | h | h3 | d3   | <b>d1</b> 6н | Q  | ĝ  |
|------|---------------|----|----|----|----|----|----|---|----|------|--------------|----|----|
| -    | G79632.TM0601 | 32 | 49 | 16 | 12 | 15 | 34 | 1 | 29 | 25.5 | M6           | 16 | 33 |
| -    | G79632.TM0801 | 32 | 49 | 16 | 12 | 15 | 34 | 1 | 29 | 25.5 | M8           | 14 | 35 |
| -    | G79632.TM1001 | 32 | 49 | 16 | 12 | 15 | 34 | 1 | 29 | 25.5 | M10          | 13 | 36 |