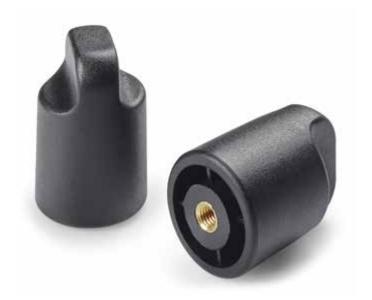

# **KNOB WITH THREADED INSERT**

### Surface finish:

Satin.

Colour:

(RAL 9011). Black

Brass insert with female threaded hole (thread tolerance 6H).