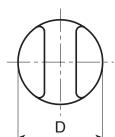

| Code | art.          | D  | Н  | d  | Α  | С  | m  | h | h3 | d3   | <b>d1</b> 6н | Q  | ĝ  |
|------|---------------|----|----|----|----|----|----|---|----|------|--------------|----|----|
| -    | G79632.TM0601 | 32 | 49 | 16 | 12 | 15 | 34 | 1 | 29 | 25.5 | M6           | 16 | 33 |
| -    | G79632.TM0801 | 32 | 49 | 16 | 12 | 15 | 34 | 1 | 29 | 25.5 | M8           | 14 | 35 |
| -    | G79632.TM1001 | 32 | 49 | 16 | 12 | 15 | 34 | 1 | 29 | 25.5 | M10          | 13 | 36 |