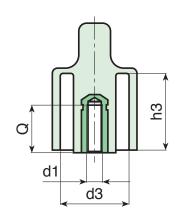

| Code | art.          | D  | Н  | d  | Α  | С  | m  | h | h3 | d3   | <b>d1</b> 6н | Q  | ĝ  |
|------|---------------|----|----|----|----|----|----|---|----|------|--------------|----|----|
| -    | G79632.TM0601 | 32 | 49 | 16 | 12 | 15 | 34 | 1 | 29 | 25.5 | M6           | 16 | 33 |
| -    | G79632.TM0801 | 32 | 49 | 16 | 12 | 15 | 34 | 1 | 29 | 25.5 | M8           | 14 | 35 |
| -    | G79632.TM1001 | 32 | 49 | 16 | 12 | 15 | 34 | 1 | 29 | 25.5 | M10          | 13 | 36 |