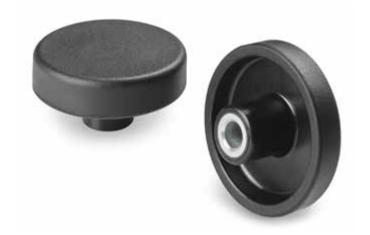

# CYLINDRICAL HANDWHEEL WITH SMOOTH HOLE INSERT

### Colour:

Black (RAL 9011).

G

Galvanised steel insert with smooth through bore (tolerance H10).