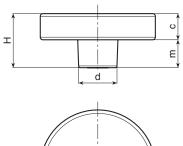

D

| Code | art.          | D  | Н  | d  | С  | m  | Dm | <b>d1</b> н10 | Q  | <b>Ğ</b> |
|------|---------------|----|----|----|----|----|----|---------------|----|----------|
| -    | G79250.TD0601 | 50 | 30 | 22 | 15 | 15 | 12 | 06            | 20 | 62       |
| -    | G79266.TD1001 | 65 | 30 | 22 | 15 | 15 | 12 | 10            | 20 | 78       |

Attention: for a minimum of 200 pieces the diameter d1 can be produced with the requested dimensions with H10 tolerance. Dm = Maximum obtainable diameter for subsequent machining (widening)