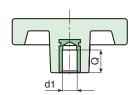

### Colour:

Black (RAL 9011).

G

Galvanised steel insert with smooth through bore (tolerance H10).

# Special requests:

- Upon request and for special quantities inserts can be supplied with custom hole diameter d1.
- Upon request and for special quantities inserts can be supplied in different materials/with different coatings.
- Upon request and for special quantities available in the colours indicated in the chart [page].

D

| Code | art.          | D  | Н  | d  | С  | m  | Dm | <b>d1</b> н10 | Q  | <b>Ğ</b> |
|------|---------------|----|----|----|----|----|----|---------------|----|----------|
| -    | G79250.TD0601 | 50 | 30 | 22 | 15 | 15 | 12 | 06            | 20 | 62       |
| -    | G79266.TD1001 | 65 | 30 | 22 | 15 | 15 | 12 | 10            | 20 | 78       |

Attention: for a minimum of 200 pieces the diameter d1 can be produced with the requested dimensions with H10 tolerance. Dm = Maximum obtainable diameter for subsequent machining (widening)