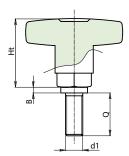

### ATTENTION:

For a standard lock turn the knob. For a tighter lock, use a hex wrench to tighten the hex nut.

| Code | Art.             | D  | d  | d2 | Н  | Ht | Α  | В | E  | m  | С  | <b>d1</b> 6g | Q  | ĝ  |
|------|------------------|----|----|----|----|----|----|---|----|----|----|--------------|----|----|
| _    | F27050.TM10X2501 | 50 | 18 | 15 | 24 | 34 | 10 | 4 | 17 | 15 | 14 | M10          | 25 | 97 |