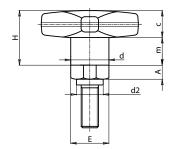

### ATTENTION:

For a standard lock turn the knob. For a tighter lock, use a hex wrench to tighten the hex nut.

| Code | Art.             | D  | d  | d2 | Н  | Ht | Α  | В | E  | m  | С  | <b>d1</b> 6g | Q  | ĝ  |
|------|------------------|----|----|----|----|----|----|---|----|----|----|--------------|----|----|
| _    | F27050.TM10X2501 | 50 | 18 | 15 | 24 | 34 | 10 | 4 | 17 | 15 | 14 | M10          | 25 | 97 |