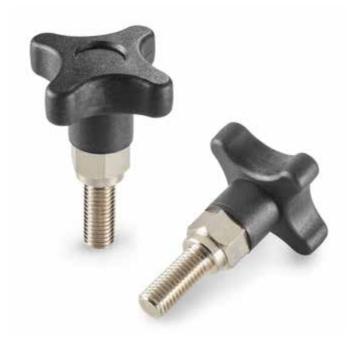

# HIGH CLAMPING STAR HANDWHEEL WITH THREADED STUD

#### Inserts

Nickel-plated brass insert with threaded stud (thread tolerance 6g).

### ATTENTION:

For a standard lock turn the knob. For a tighter lock, use a hex wrench to tighten the hex nut.

| Code | Art.             | D  | d  | d2 | Н  | Ht | Α  | В | E  | m  | С  | <b>d1</b> 6g | Q  | ĝ  |
|------|------------------|----|----|----|----|----|----|---|----|----|----|--------------|----|----|
| _    | F27050.TM10X2501 | 50 | 18 | 15 | 24 | 34 | 10 | 4 | 17 | 15 | 14 | M10          | 25 | 97 |