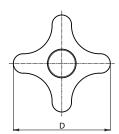

### ATTENTION:

For a standard lock turn the knob. For a tighter lock, use a hex wrench to tighten the hex nut.

| Code | Art.             | D  | d  | d2 | Н  | Ht | Α  | В | E  | m  | С  | <b>d1</b> 6g | Q  | ĝ  |
|------|------------------|----|----|----|----|----|----|---|----|----|----|--------------|----|----|
| _    | F27050.TM10X2501 | 50 | 18 | 15 | 24 | 34 | 10 | 4 | 17 | 15 | 14 | M10          | 25 | 97 |