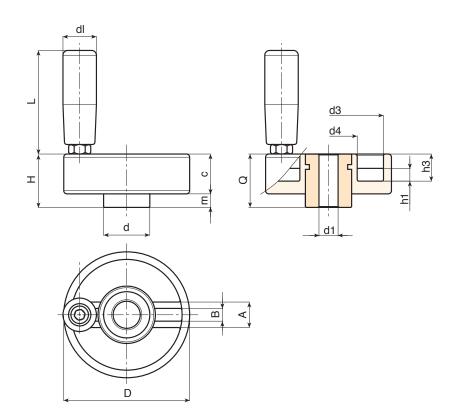

| Code        | Art.           | D  | Н  | d  | С  | m | h1 | h3 | Α  | В   | d3 | d4 | dl | L  | Dm | <b>d1</b> н10 | Q  | Ĝ   |
|-------------|----------------|----|----|----|----|---|----|----|----|-----|----|----|----|----|----|---------------|----|-----|
| D77980.0011 | D77980.TP0501P | 80 | 34 | 29 | 25 | 9 | 8  | 17 | 16 | 7.5 | 69 | 36 | 21 | 65 | 20 | 8             | 34 | 285 |
| D77980.0003 | D77980.TD1201P | 80 | 34 | 29 | 25 | 9 | 8  | 17 | 16 | 7.5 | 69 | 36 | 21 | 65 | 20 | 12            | 34 | 279 |

Attention: For a minimum of 50 pieces the diameter d1 can be customised (hole tolerance H10 galvanised and H7 black-oxide treated). Dm = Maximum obtainable diameter for subsequent machining (widening).