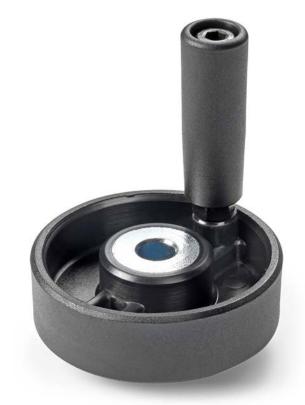

# LIGHTWEIGHT CONTROL HANDWHEEL WITH REVOLVING HANDLE

#### Materials:

Reinforced polyamide. Resistant to oils and greases.

### Surface finish:

Satin.

04

Colour:

Black (RAL 9011).

## Main insert:

Galvanised steel insert with smooth through bore (tolerance H10).

## Lateral insert:

Brass insert with threaded through hole.

## Lateral handle:

Revolving handle art. M144 [page 504].