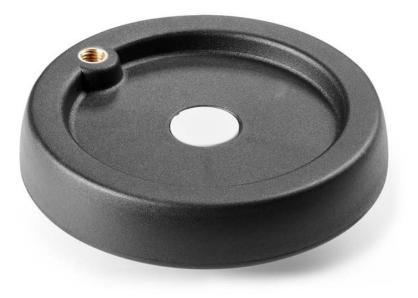

# **CBASE** BASE FOR SOLID CONTROL HANDWHEEL WITH PROVISION FOR SIDE HANDLE

# Surface finish:

Satin.

Colour: Black (RAL 9011).

Central cap: Grey polyamide (RAL 7035). 13).

### Lateral insert:

Brass insert with threaded through hole.