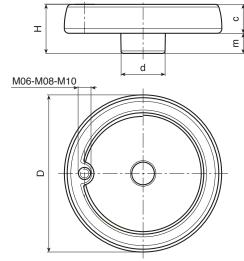

## Main insert:

Galvanised steel insert with smooth through bore (tolerance H10).

### Lateral insert:

Brass insert with threaded through hole.

### Fixing method:

For fixing systems, or execution of keyways or square holes, please refer to the technical notes attached to the catalogue [page 966].