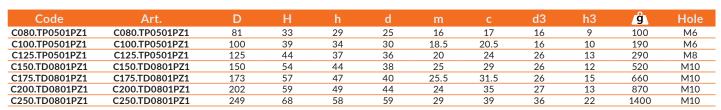

h hole.

### Fixing method:

For fixing systems, or execution of keyways or square holes, please refer to the technical notes attached to the catalogue [page 966].

## **Special requests:**

- On request and with a minimum of 50 pieces, the inserts can be supplied with the hole d1 with H7 tolerance and black-oxide finish. Add the letters ZB to the standard code. Example: C100.TD1001PZ1.
- Upon request and for special quantities inserts can be supplied with custom hole diameter d1.
- Upon request and for special quantities inserts can be supplied in different materials/with different coatings.
- Upon request and for special quantities handwheels and caps are available in the colours indicated in the chart (attention: reduced range) [page 959].







UL94

HB

RoHS√

COMPLIANT

PA6

+G.F.