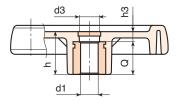

## Main insert:

Galvanised steel insert with smooth through bore (tolerance H10).

### Fixing method:

For fixing systems, or execution of keyways or square holes, please refer to the technical notes attached to the catalogue [page 966].