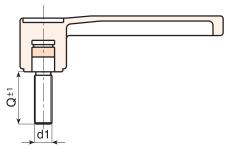

| Code         | Art.              | L   | R   | Н  | D  | с  | В  | h1 | d    | LM | d16g | Q  | ĝ   |
|--------------|-------------------|-----|-----|----|----|----|----|----|------|----|------|----|-----|
| A149125.0005 | A149125.TM12X2001 | 139 | 125 | 37 | 31 | 13 | 26 | 35 | 27.5 | 50 | M12  | 20 | 111 |
|              |                   |     |     |    |    |    |    |    |      |    |      |    |     |

Customised stud length available for a minimum of 150 pieces. LM = Maximum mouldable length.