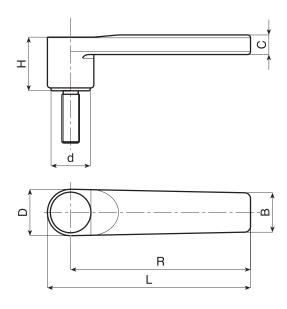

| Code         | Art.              | L   | R   | Н  | D  | с  | В  | h1 | d    | LM | d16g | Q  | ĝ   |
|--------------|-------------------|-----|-----|----|----|----|----|----|------|----|------|----|-----|
| A149125.0005 | A149125.TM12X2001 | 139 | 125 | 37 | 31 | 13 | 26 | 35 | 27.5 | 50 | M12  | 20 | 111 |
|              |                   |     |     |    |    |    |    |    |      |    |      |    |     |