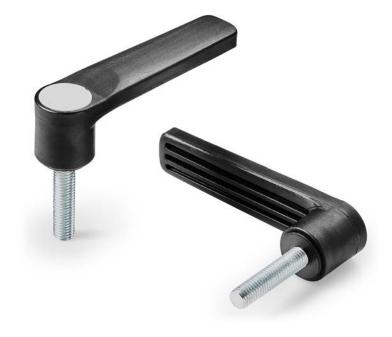

# A149 LOCKING HANDLE WITH THREADED STUD

### Materials:

Reinforced polyamide. Resistant to oils and greases.

#### Surface finish: 01 Satin.

Colour: (RAL 9011). Black

## **Central cap:** Central cap in grey polyamide (RAL 7035).

## Inserts:

Galvanised steel threaded stud (thread tolerance 6g).

- Special requests:Upon request and for special quantities inserts can be supplied with customised lengths.
- Upon request and for special quantities inserts can be supplied in different materials.