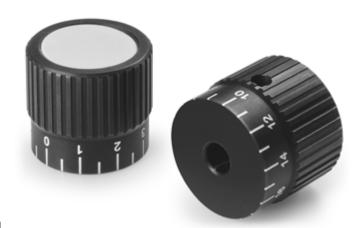

# KNURLED ALUMINIUM CONTROL KNOB WITH NUMBERS

## Cap:

Central cap in grey polyamide (RAL 7035 code 13).

Stainless steel 304 grub screw M05x6 with cup point DIN 916.

### **Graduations and numbers:**

Graduations and numbers engraved on the smooth part of the knob. Natural aluminium colour.

Z1= Scale 0-10 with 20 graduations. Z2= Scale 0-20 with 20 graduations.