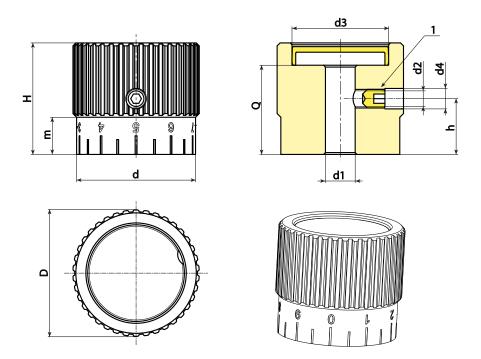

## Materials:

Aluminium (alloy AL 6060).

### Surface finish:

Turned with low roughness.

### Colour:

Anodized black.

## Cap:

Central cap in grey polyamide (RAL 7035 code 13).

Stainless steel 304 grub screw M05x6 with cup point DIN 916.

# Hole:

Smooth through hole, remachined with H7 tolerance.

### **Graduations and numbers:**

Graduations and numbers engraved on the smooth part of the knob. Natural aluminium colour.

Z1= Scale 0-10 with 20 graduations. Z2= Scale 0-20 with 20 graduations.