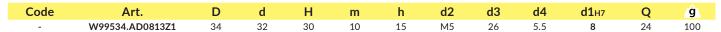

+135° | -30° C

ΑI

PA6 +G.F. UL94 ΗВ



# KNURLED ALUMINIUM CONTROL KNOB WITH NUMBERS

## Materials:

Aluminium (alloy AL 6060).

### Surface finish:

Turned with low roughness.

### Colour:

Anodized black.

## Cap:

Central cap in grey polyamide (RAL 7035 code 13).

Stainless steel 304 grub screw M05x6 with cup point DIN 916.

# Hole:

Smooth through hole, remachined with H7 tolerance.

### **Graduations and numbers:**

Graduations and numbers engraved on the smooth part of the knob. Natural aluminium colour.

Z1= Scale 0-10 with 20 graduations. Z2= Scale 0-20 with 20 graduations.

# **Special Requests:**

• Upon request and for special quantities control knobs can be supplied to customer's drawing with hole diameter d1.