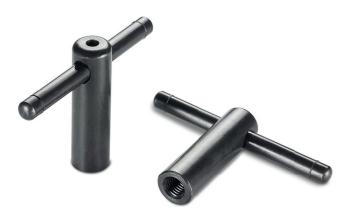

# **W700** T-LEVER WITH MOVABLE HANDLE AND THREADED HOLE

**Materials:** Steel with strength class 5.8.

### Handle:

Movable handle locked at stroke end by retaining rings.