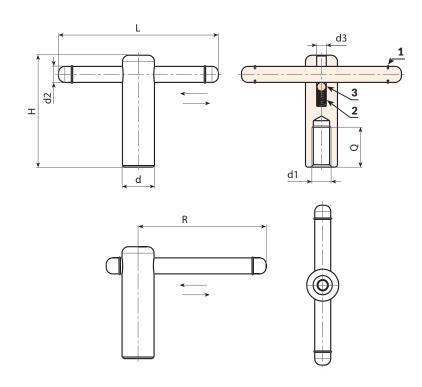

## Inserts:

(1) Half-moon shaped ring for black-oxide harmonic steel shafts (UNI 7434 type H).
(2) Galvanised steel spring.
(3) Galvanised steel ball 7/32.

#### Hole:

Female threaded hole machined from solid metal (thread tolerance 6H).

| Code         | Art.         | d  | L   | н  | R     | d2 | d3 | d16H | Q  | ĝ   |
|--------------|--------------|----|-----|----|-------|----|----|------|----|-----|
| W700085.0001 | W700085.VM10 | 18 | 85  | 62 | 71    | 8  | 6  | M10  | 25 | 143 |
| W700105.0001 | W700105.VM12 | 20 | 105 | 72 | 86.5  | 10 | 6  | M12  | 30 | 207 |
| W700125.0001 | W700125.VM16 | 24 | 125 | 87 | 104,5 | 12 | 6  | M16  | 40 | 328 |
| W700145.0001 | W700145.VM20 | 30 | 145 | 97 | 121   | 16 | 6  | M20  | 45 | 570 |