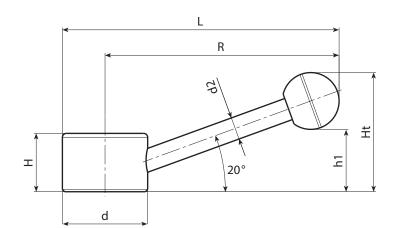

INOX

| Code         | Art.              | d  | R   | L   | Н  | Ht | h1 | h3 | d2 | d3 | d4 | d1H10 | Q  | ĝ   |
|--------------|-------------------|----|-----|-----|----|----|----|----|----|----|----|-------|----|-----|
| W510082.0004 | W510082.ID1001CIN | 30 | 82  | 97  | 22 | 43 | 23 | 6  | 8  | 22 | 20 | 10    | 16 | 118 |
| W510104.0002 | W510104.ID1001CIN | 38 | 104 | 123 | 26 | 53 | 28 | 6  | 10 | 28 | 25 | 10    | 20 | 235 |
| W510128.0002 | W510128.ID1401CIN | 48 | 128 | 152 | 30 | 66 | 33 | 6  | 12 | 34 | 35 | 14    | 24 | 434 |