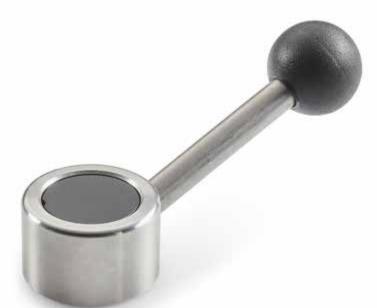

## FLAT STAINLESS STEEL FIXED LEVER WITH INCLINED HANDLE

Materials:

Stainless steel (Aisi 303).

**W510CIN** 

Surface finish:

Turned with low roughness.

Colour:

Natural.

**Handgrip:** Ball knob I104 in reinforced PA6 in black (Ral 9011) [see page ].

Handgrip fixing method: Push-fit, removable.

Hole:

Blind smooth bore machined from solid metal (bore tolerance H10).

Central Cap:

Black polyamide (RAL 9001 code 01).

Fixing method:

For fixing systems, or execution of keyways or square holes, please refer to the technical notes attached to the catalogue.