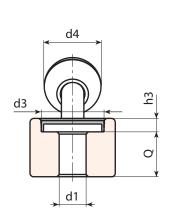

INOX

| Code         | Art.              | d  | R   | L   | Н  | Ht | h1 | h3 | d2 | d3 | d4 | d1H10 | Q  | ĝ   |
|--------------|-------------------|----|-----|-----|----|----|----|----|----|----|----|-------|----|-----|
| W510082.0004 | W510082.ID1001CIN | 30 | 82  | 97  | 22 | 43 | 23 | 6  | 8  | 22 | 20 | 10    | 16 | 118 |
| W510104.0002 | W510104.ID1001CIN | 38 | 104 | 123 | 26 | 53 | 28 | 6  | 10 | 28 | 25 | 10    | 20 | 235 |
| W510128.0002 | W510128.ID1401CIN | 48 | 128 | 152 | 30 | 66 | 33 | 6  | 12 | 34 | 35 | 14    | 24 | 434 |