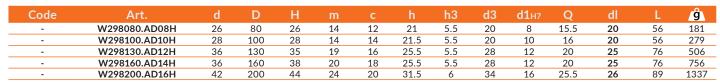

## **Special Requests:**

• Upon request and for special quantities handwheels can be supplied on  $customer's \ drawing \ with \ hole \ diameter \ d1.$ 

### Fixing method:

For fixing systems, or execution of keyways or square holes, please refer to the technical notes attached to the catalogue.

Attention: For a minimum of 50 pieces the diameter d1 can be customised (hole tolerance H7).