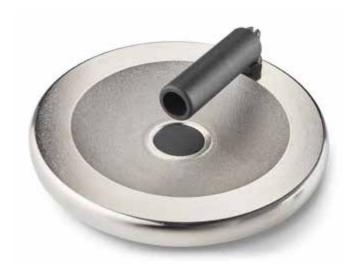

# ALUMINIUM CONTROL HANDWHEEL WITH SMOOTH BORE AND **REVOLVING FOLDING HANDLE**

### Lateral handle:

Revolving, folding handle art. M136 [page ].

Smooth through hole, remachined with H7 tolerance.