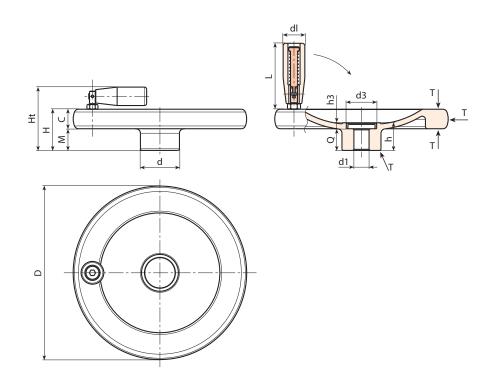

### Surface finish:

Satin finish, except for the sections (T) with low surface roughness obtained by turning.

Nickel plated (galvanic treatment).

#### Cap:

Central cap in black polyamide (RAL 9011 code 01).

### Lateral handle:

Revolving, folding handle art. M136 [page ].

Smooth through hole, remachined with H7 tolerance.

### Fixing method:

For fixing systems, or execution of keyways or square holes, please refer to the technical notes attached to the catalogue.

Attention: For a minimum of 50 pieces the diameter d1 can be customised (hole tolerance H7).