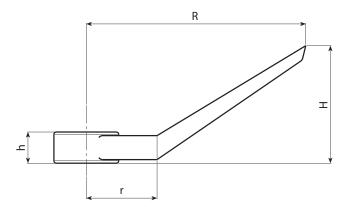

| Code | Art.          | R  | D  | Н  | h  | r  | С  | c1 | d3   | d1  | <b>Ğ</b> |
|------|---------------|----|----|----|----|----|----|----|------|-----|----------|
| -    | T71090.TM0801 | 90 | 27 | 48 | 14 | 29 | 19 | 12 | 13.5 | M8  | 27       |
| -    | T71090.TM1001 | 90 | 27 | 48 | 14 | 29 | 19 | 12 | 13.5 | M10 | 26       |
| _    | T71090 TM1201 | 90 | 27 | 48 | 14 | 29 | 19 | 12 | 13.5 | M12 | 28       |