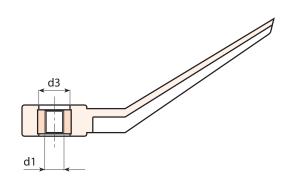

| Code | Art.          | R  | D  | Н  | h  | r  | С  | c1 | d3   | d1  | <b>Ğ</b> |
|------|---------------|----|----|----|----|----|----|----|------|-----|----------|
| -    | T71090.TM0801 | 90 | 27 | 48 | 14 | 29 | 19 | 12 | 13.5 | M8  | 27       |
| -    | T71090.TM1001 | 90 | 27 | 48 | 14 | 29 | 19 | 12 | 13.5 | M10 | 26       |
| _    | T71090 TM1201 | 90 | 27 | 48 | 14 | 29 | 19 | 12 | 13.5 | M12 | 28       |