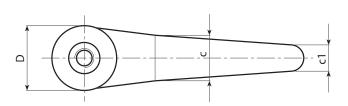

| Code | Art.          | R  | D  | Н  | h  | r  | С  | c1 | d3   | d1  | <b>Ğ</b> |
|------|---------------|----|----|----|----|----|----|----|------|-----|----------|
| -    | T71090.TM0801 | 90 | 27 | 48 | 14 | 29 | 19 | 12 | 13.5 | M8  | 27       |
| -    | T71090.TM1001 | 90 | 27 | 48 | 14 | 29 | 19 | 12 | 13.5 | M10 | 26       |
| _    | T71090 TM1201 | 90 | 27 | 48 | 14 | 29 | 19 | 12 | 13.5 | M12 | 28       |