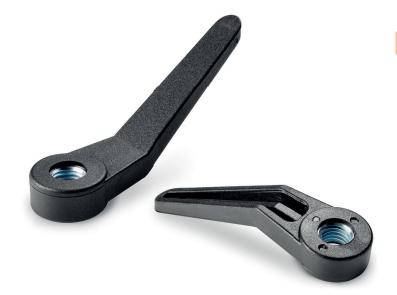

# **T710**

## **RING NUT WITH HANDLE**

### Materials:

Reinforced polyamide. Resistant to oils and greases.

### Surface finish:

Satin.

## Colour:

Black (RAL 9011).