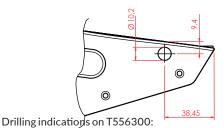

# Inserts:

(1A) Turned brass pivot pin with hexagon head.

(1B) Special turned brass fixing screw with hexagon head. (2) Brass spacer washer D. 16x0.8 hole 10.3.

The extension is delivered with a cardboard spacer and with the fittings unassembled.

Measurements are indicative due to non-constant material shrinkage. Always check each batch before drilling. The differences are in the range of a few tenths of a millimeter.

| Code         | art.         | Α   | Н   | В  | С  | d    | С  | Е  | ĝ   |
|--------------|--------------|-----|-----|----|----|------|----|----|-----|
| T558300 0001 | T558300 CCRI | 192 | 102 | 38 | 32 | 10.5 | 32 | 13 | 122 |