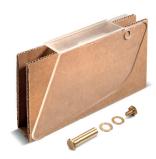

# Inserts:

(1A) Turned brass pivot pin with hexagon head.

(1B) Special turned brass fixing screw with hexagon head. (2) Brass spacer washer D. 16x0.8 hole 10.3.

The extension is delivered with a cardboard spacer and with the fittings unassembled.