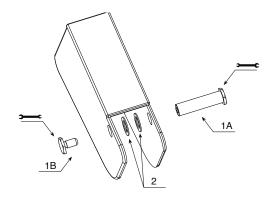

# Inserts:

(1A) Turned brass pivot pin with hexagon head.

(1B) Special turned brass fixing screw with hexagon head. (2) Brass spacer washer D. 16x0.8 hole 10.3.

The extension is delivered with a cardboard spacer and with the fittings unassembled.