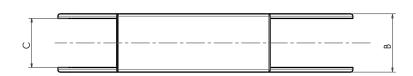

Measurements are indicative due to non-constant material shrinkage. Always check each batch before drilling. The differences are in the range of a few tenths of a millimeter.

| Code         | art.         | Α   | Н   | В  | С  | d    | С  | Е  | ĝ   |
|--------------|--------------|-----|-----|----|----|------|----|----|-----|
| T558300 0001 | T558300 CCRI | 192 | 102 | 38 | 32 | 10.5 | 32 | 13 | 122 |