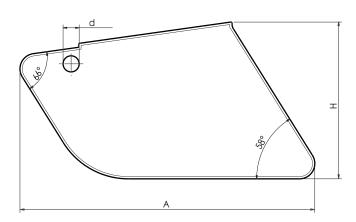

Measurements are indicative due to non-constant material shrinkage. Always check each batch before drilling. The differences are in the range of a few tenths of a millimeter.

| Code         | art.         | Α   | Н   | В  | С  | d    | С  | Е  | ĝ   |
|--------------|--------------|-----|-----|----|----|------|----|----|-----|
| T558300 0001 | T558300 CCRI | 192 | 102 | 38 | 32 | 10.5 | 32 | 13 | 122 |