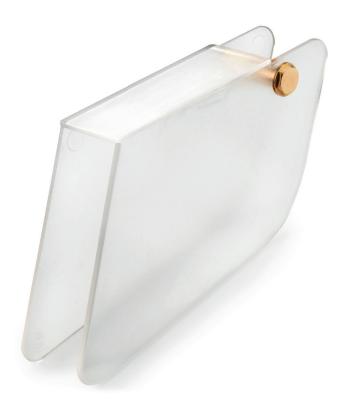

#### Materials:

Polycarbonate.

### Surface finish:

Satin.

## Colour:

Transparent