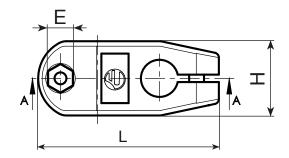

## **T200** CROSS CLAMP WITH 90° HOLES AND SCREW FIXING

Reinforced polyamide. Resistant to oils and greases.

Surface finish: Satin.

**Colour:** Black (RAL 9011).

+135°∎ -30°C PA6 +G.F.

UL94

HB

**RoHS** 

COMPLIANT

| Code | art.            | L  | А  | Н  | E  | I  | С   | d3  | d1 | d2 | ĝ  |
|------|-----------------|----|----|----|----|----|-----|-----|----|----|----|
| -    | T20073.TG121001 | 73 | 30 | 30 | 10 | 25 | 2,8 | M06 | 12 | 10 | 72 |
| -    | T20073.TG121201 | 73 | 30 | 30 | 10 | 25 | 2,8 | M06 | 12 | 12 | 70 |
| -    | T20073.TG121401 | 73 | 30 | 30 | 10 | 25 | 2,8 | M06 | 12 | 14 | 69 |
| -    | T20073.TG121601 | 73 | 30 | 30 | 10 | 25 | 2,8 | M06 | 12 | 16 | 68 |