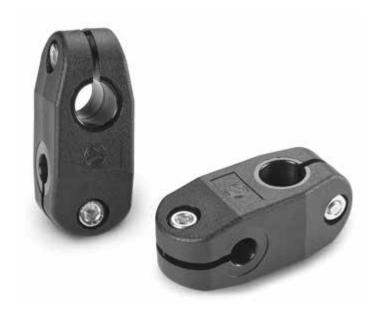

## Inserts:

(1) Galvanised steel hexagon socket head cap screw TCCE DIN 912. Galvanised steel nut with threaded through hole DIN 934/UNI 5588.

## Hole:

Smooth through hole obtained by moulding the plastic.

+135°∎ -30°C PA6 +G.F.

UL94

HB

**RoHS** 

COMPLIANT

| Code | art.            | L  | А  | Н  | E  | I  | С   | d3  | d1 | d2 | ĝ  |
|------|-----------------|----|----|----|----|----|-----|-----|----|----|----|
| -    | T20073.TG121001 | 73 | 30 | 30 | 10 | 25 | 2,8 | M06 | 12 | 10 | 72 |
| -    | T20073.TG121201 | 73 | 30 | 30 | 10 | 25 | 2,8 | M06 | 12 | 12 | 70 |
| -    | T20073.TG121401 | 73 | 30 | 30 | 10 | 25 | 2,8 | M06 | 12 | 14 | 69 |
| -    | T20073.TG121601 | 73 | 30 | 30 | 10 | 25 | 2,8 | M06 | 12 | 16 | 68 |