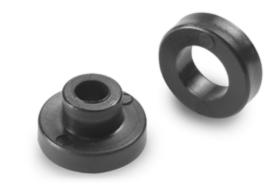

# **SHORT-NECK WASHER PAIR**

#### Materials:

Reinforced polyamide. Resistant to oils and greases.

#### Surface finish:

Smooth.

# Colour:

(RAL 9011). Black

#### Hole:

Smooth through hole obtained by moulding the plastic.

# **Special Requests:**

• None.

+135°¶

| Code | art.         | D  | Н  | d  | H1 | m   | С   | d1  | ĝ |
|------|--------------|----|----|----|----|-----|-----|-----|---|
| -    | S22820C.TG06 | 20 | 11 | 11 | 5  | 6.5 | 4.5 | 6.5 | 9 |