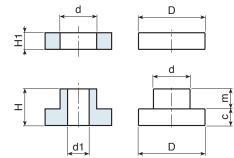

# **Special Requests:**

• None.

+135°¶

| Code | art.         | D  | Н  | d  | H1 | m   | С   | d1  | ĝ |
|------|--------------|----|----|----|----|-----|-----|-----|---|
| -    | S22820C.TG06 | 20 | 11 | 11 | 5  | 6.5 | 4.5 | 6.5 | 9 |