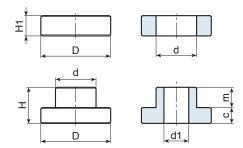

S

| Code | art.         | D  | Н  | d    | H1  | m | С | d1   | ĝ  |
|------|--------------|----|----|------|-----|---|---|------|----|
| _    | S22931C.TG10 | 31 | 16 | 17.5 | 8.5 | 9 | 7 | 10.5 | 13 |