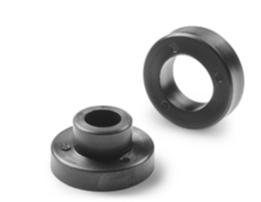

# **S229**

# **INSULATING WASHER PAIR**

### Materials:

Reinforced polyamide. Resistant to oils and greases.

#### Surface finish:

Smooth.

#### Colour:

(RAL 9011). Black

Smooth through hole obtained by moulding the plastic.

# **Special Requests:**

• None.

+135°¶

PA6 +G.F.

UL94

НВ

RoHS✓

COMPLIANT

S

| Code | art.         | D  | Н  | d    | H1  | m | С | d1   | ĝ  |
|------|--------------|----|----|------|-----|---|---|------|----|
| _    | S22931C.TG10 | 31 | 16 | 17.5 | 8.5 | 9 | 7 | 10.5 | 13 |