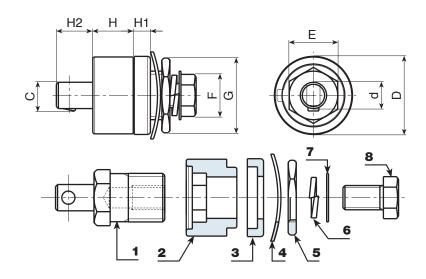

### Materials:

(2-3) Reinforced polyamide. Resistant to oils and greases.

### Colour:

(RAL 9011). Black

- (1) Brass insert with male connector UNI.
- (4) Black-oxyde treated steel corrugated washer DIN 137.
- (5) Yellow passivated steel threaded hexagon ring nut. (6) Black-oxide treated steel split washer UNI 1751.
- (7) Yellow passivated steel washer.
- (8) Yellow passivated hex head screw DIN933/UNI 5739.

# S118+S113

| Code | art.       | D  | Н  | H1 | H2 | d  | С  | E  | F  | G  | ĝ   | Amp.<br>Max |
|------|------------|----|----|----|----|----|----|----|----|----|-----|-------------|
| -    | S118.M3550 | 38 | 20 | 8  | 17 | 13 | 14 | 21 | 17 | 27 | 160 | 200         |