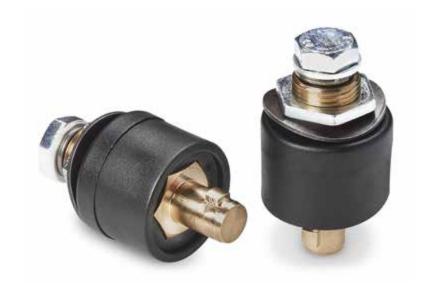

# MALE CONNECTOR FOR PANEL TP (SUITABLE FOR INVERTER ONLY)

### Colour:

(RAL 9011). Black

- (1) Brass insert with male connector UNI.
- (4) Black-oxyde treated steel corrugated washer DIN 137.
- (5) Yellow passivated steel threaded hexagon ring nut. (6) Black-oxide treated steel split washer UNI 1751.
- (7) Yellow passivated steel washer.
- (8) Yellow passivated hex head screw DIN933/UNI 5739.