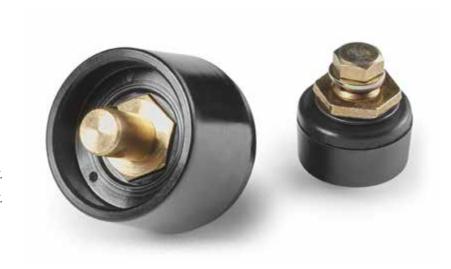

## MALE CONNECTOR FOR PANEL

#### Inserts:

(1) Brass insert with male connector UNI.

(4) F25-00:

Black-oxyde treated steel toothed washer DIN 6798.

(4) F35-00:

Black-oxyde treated steel corrugated washer DIN 137. (4) F70-95:

Black-oxyde treated steel corrugated washer DIN 137. (5) Yellow passivated steel threaded hexagon ring nut.

- (6) Black-oxide treated steel split washer UNI 1751.
- (7) Yellow passivated steel washer.
- (8) Yellow passivated hex head screw DIN933/UNI 5739.