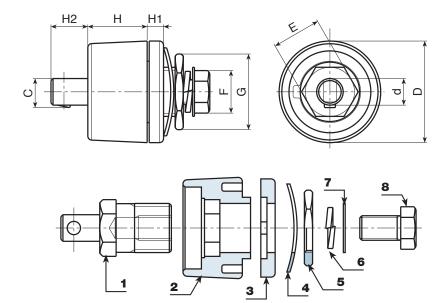

#### Inserts:

(1) Brass insert with male connector UNI.

(4) F25-00:

Black-oxyde treated steel toothed washer DIN 6798.

(4) F35-00:

Black-oxyde treated steel corrugated washer DIN 137. (4) F70-95:

Black-oxyde treated steel corrugated washer DIN 137. (5) Yellow passivated steel threaded hexagon ring nut.

- (6) Black-oxide treated steel split washer UNI 1751.
- (7) Yellow passivated steel washer.
- (8) Yellow passivated hex head screw DIN933/UNI 5739.

### **Special Requests:**

• None.

| Code | art.       | D    | Н  | H1 | H2 | d  | С   | Е  | F  | G  | ĝ   | Amp.<br>Max |
|------|------------|------|----|----|----|----|-----|----|----|----|-----|-------------|
| -    | S114.M2500 | 33   | 14 | 4  | 7  | 9  | 9.5 | 14 | 13 | 22 | 60  | 200         |
| -    | S114.M3550 | 50.5 | 29 | 7  | 9  | 13 | 14  | 21 | 17 | 27 | 194 | 400         |
| -    | S114.M7000 | 50.5 | 29 | 7  | 9  | 13 | 14  | 24 | 19 | 32 | 242 | 500         |