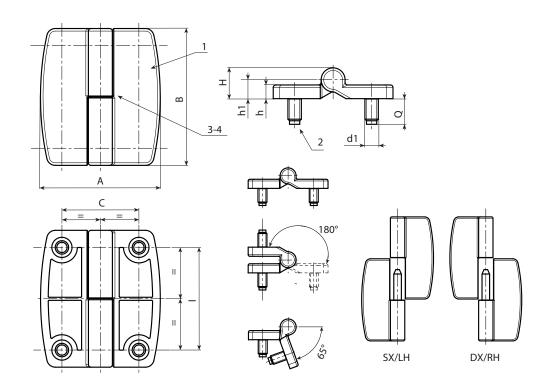

### Inserts:

(2) Galvanised steel threaded stud (thread tolerance 6g).

(3) Stainless steel hinge pivot pin (Aisi 304).

(4) Stainless steel separating washer (Aisi 304) inserted between the two knuckles.

#### Assembly:

The hinge can be supplied for mounting doors that swing open to the right (DX/RH – enter the letter D at the end of the code); or for doors that swing open to the left (SX/LH – enter the letter S at the end of the code).

## **Special Requests:**

• None.

Black coated version code 01, final letter S at the end for Left version - final letter D for door opening to the right.

| · · · · · · · · · · · · · · · · · · · |                    |    |    |    |    |   |    |    |              |    |     |
|---------------------------------------|--------------------|----|----|----|----|---|----|----|--------------|----|-----|
| Code                                  | Art.               | С  | 1  | Α  | В  | h | Н  | h1 | <b>d1</b> 6g | Q  | ĝ   |
| -                                     | O500045.ZM08X1401D | 45 | 60 | 70 | 80 | 8 | 18 | 11 | M8           | 15 | 281 |
| -                                     | O500045.ZM08X1401S | 45 | 60 | 70 | 80 | 8 | 18 | 11 | M8           | 15 | 281 |

Galvanised version code Z, final letter S at the end for Left version – final letter D for door opening to the right.

| Code | Art.              | С  | 1  | Α  | В  | h | Н  | h1 | <b>d1</b> 6g | Q  | ĝ   |
|------|-------------------|----|----|----|----|---|----|----|--------------|----|-----|
| -    | O500045.ZM08X14ZD | 45 | 60 | 70 | 80 | 8 | 18 | 11 | M8           | 15 | 281 |
| -    | O500045.ZM08X14ZS | 45 | 60 | 70 | 80 | 8 | 18 | 11 | M8           | 15 | 281 |