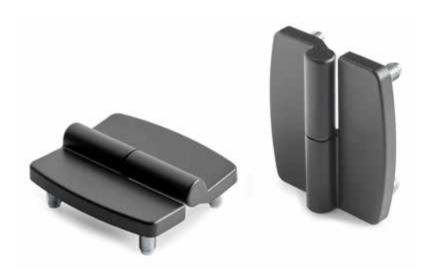

# REMOVABLE FLAT ZAMAK HINGE WITH THREADED STUD

#### Assembly:

The hinge can be supplied for mounting doors that swing open to the right (DX/RH – enter the letter D at the end of the code); or for doors that swing open to the left (SX/LH – enter the letter S at the end of the code).