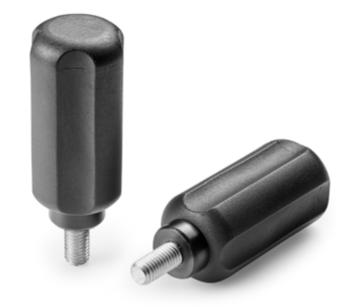

# 4-LOBE CONTROL KNOB WITH THREADED STUD

#### Materials:

Reinforced polyamide. Resistant to oils and greases.

#### Surface finish:

Satin.

## Colour:

(RAL 9011). Black

#### Inserts:

Galvanised steel threaded stud (thread tolerance 6g).