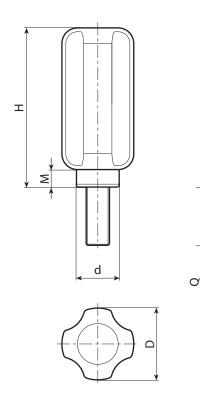

| Code | Art.             | D  | Н  | М | d  | LM  | <b>d1</b> 6g | Q  | ĝ   |
|------|------------------|----|----|---|----|-----|--------------|----|-----|
| -    | N77638.TM10X2001 | 37 | 81 | 9 | 22 | 130 | M10          | 20 | 127 |
| -    | N77638.TM12X3001 | 37 | 81 | 9 | 22 | 130 | M12          | 30 | 135 |

LM= Q max.

d1

Customised stud length available for a minimum of 100 pieces.  $LM = Maximum \, mouldable \, length.$ 