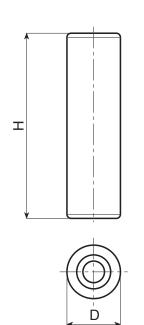

# **Special Requests:**

Upon requests and for special quantities available in the colours indicated in the chart [page].

| Code | art.            | Н    | D    | h2   | h3 | d1   | d3   | ĝ  |
|------|-----------------|------|------|------|----|------|------|----|
| -    | M14182.TG10.501 | 81   | 26,5 | 70   | 11 | 10,5 | 16,5 | 44 |
| -    | M14190.TG10.501 | 89,5 | 26,5 | 78,5 | 11 | 10,5 | 16,5 | 51 |