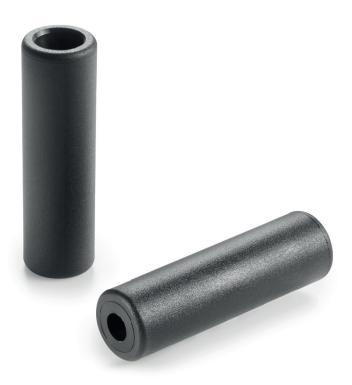

# M141 CYLINDRICAL HANDLE WITH SMOOTH BORE

## Materials:

Reinforced polyamide. Resistant to oils and greases.

### Surface finish: Satin.

Colour:

(RAL 9011). Black

**Hole:** Smooth through bore obtained by moulding the plastic (tolerance not applicable).