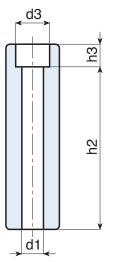

# **Special Requests:**

Upon requests and for special quantities available in the colours indicated in the chart [page].

| Code | art.            | Н    | D    | h2   | h3 | d1   | d3   | ĝ  |
|------|-----------------|------|------|------|----|------|------|----|
| -    | M14182.TG10.501 | 81   | 26,5 | 70   | 11 | 10,5 | 16,5 | 44 |
| -    | M14190.TG10.501 | 89,5 | 26,5 | 78,5 | 11 | 10,5 | 16,5 | 51 |