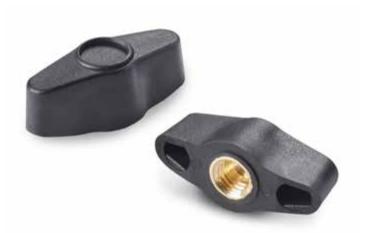

# LARGE WING NUT WITH THREADED HOLE INSERT

### Inserts

Brass insert with female threaded hole (thread tolerance 6H).