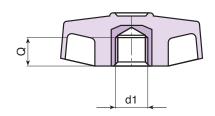

| Code | Art.          | Α  | В  | Н  | <b>d1</b> 6н | Q | ĝ  |
|------|---------------|----|----|----|--------------|---|----|
| -    | L75448.TM0601 | 45 | 20 | 17 | M6           | 7 | 11 |
| -    | L75448.TM0801 | 45 | 20 | 17 | M8           | 7 | 11 |
| -    | L75448.TM1001 | 45 | 20 | 17 | M10          | 6 | 12 |