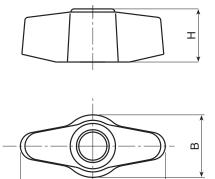

| Code | Art.          | Α  | В  | Н  | <b>d1</b> 6н | Q | ĝ  |
|------|---------------|----|----|----|--------------|---|----|
| -    | L75448.TM0601 | 45 | 20 | 17 | M6           | 7 | 11 |
| -    | L75448.TM0801 | 45 | 20 | 17 | M8           | 7 | 11 |
| -    | L75448.TM1001 | 45 | 20 | 17 | M10          | 6 | 12 |