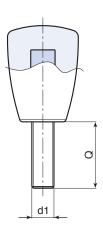

| Code        | art.             | D  | Н  | d  | LM | <b>d1</b> 6g | Q  | ĝ  |
|-------------|------------------|----|----|----|----|--------------|----|----|
| 111221.0001 | I11221.TM04X1601 | 21 | 28 | 13 | 65 | M4           | 16 | 16 |
| I11221.0006 | I11221.TM06X1601 | 21 | 28 | 13 | 65 | M6           | 16 | 18 |
| I11225.0010 | I11225.TM08X1601 | 25 | 34 | 17 | 70 | M8           | 16 | 20 |
| I11225.0013 | I11225.TM10X2001 | 25 | 34 | 17 | 70 | M10          | 20 | 24 |
| I11232.0006 | I11232.TM08X3001 | 32 | 43 | 21 | 60 | M8           | 30 | 48 |

LM = maximum mouldable length.

Threaded stud length on request, with a minimum quantity of 250 pieces.