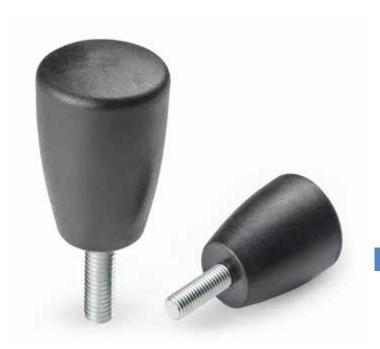

## **CONICAL KNOB WITH THREADED STUD**

#### Materials:

Reinforced polyamide. Resistant to oils and greases.

#### Surface finish:

Satin.

### Colour:

Black (RAL 9011).

#### Inserts:

Galvanised steel threaded stud (thread tolerance 6g).