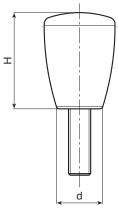

| Code        | art.             | D  | Н  | d  | LM | <b>d1</b> 6g | Q  | ĝ  |
|-------------|------------------|----|----|----|----|--------------|----|----|
| 111221.0001 | I11221.TM04X1601 | 21 | 28 | 13 | 65 | M4           | 16 | 16 |
| I11221.0006 | I11221.TM06X1601 | 21 | 28 | 13 | 65 | M6           | 16 | 18 |
| I11225.0010 | I11225.TM08X1601 | 25 | 34 | 17 | 70 | M8           | 16 | 20 |
| I11225.0013 | I11225.TM10X2001 | 25 | 34 | 17 | 70 | M10          | 20 | 24 |
| I11232.0006 | I11232.TM08X3001 | 32 | 43 | 21 | 60 | M8           | 30 | 48 |

LM = maximum mouldable length.

Threaded stud length on request, with a minimum quantity of 250 pieces.