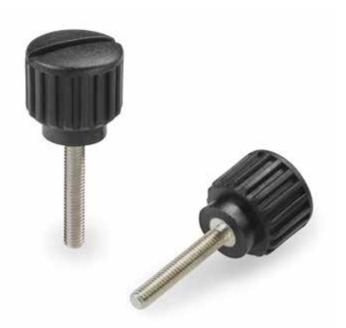

# H774 KNURLED KNOB WITH SLOT END AND THREADED STUD

### Materials:

Reinforced polyamide. Resistant to oils and greases.

#### Surface finish: Satin.

Colour: Black (RAL 9011).

#### Inserts:

Galvanised steel threaded stud (thread tolerance 6g).