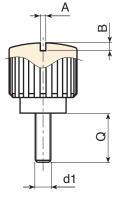

+135°¶ -30°O PA6 +G.F.

D

| Code | art.          | D    | Н  | d  | m | с  | Α   | В   | LM | <b>d1</b> 6g | Q  | ĝ   |
|------|---------------|------|----|----|---|----|-----|-----|----|--------------|----|-----|
| -    | H18015.BM0501 | 17.5 | 18 | 12 | 4 | 14 | 1.2 | 1.5 | 50 | M4           | 30 | 7.5 |
| -    | H18015.BM0501 | 17.5 | 18 | 12 | 4 | 14 | 1.2 | 1.5 | 60 | M5           | 30 | 9   |
| -    | H18015.BM0501 | 17.5 | 18 | 12 | 4 | 14 | 1.2 | 1.5 | 60 | M6           | 30 | 11  |

LM = maximum mouldable length.

Threaded stud length on request, with a minimum quantity of 250 pieces.

UL94 HB