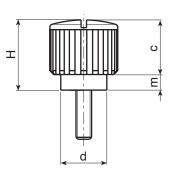

+135°¶ -30°O PA6 +G.F.

D

| Code | art.          | D    | Н  | d  | m | с  | Α   | В   | LM | <b>d1</b> 6g | Q  | ĝ   |
|------|---------------|------|----|----|---|----|-----|-----|----|--------------|----|-----|
| -    | H18015.BM0501 | 17.5 | 18 | 12 | 4 | 14 | 1.2 | 1.5 | 50 | M4           | 30 | 7.5 |
| -    | H18015.BM0501 | 17.5 | 18 | 12 | 4 | 14 | 1.2 | 1.5 | 60 | M5           | 30 | 9   |
| -    | H18015.BM0501 | 17.5 | 18 | 12 | 4 | 14 | 1.2 | 1.5 | 60 | M6           | 30 | 11  |

LM = maximum mouldable length.

Threaded stud length on request, with a minimum quantity of 250 pieces.

UL94 HB