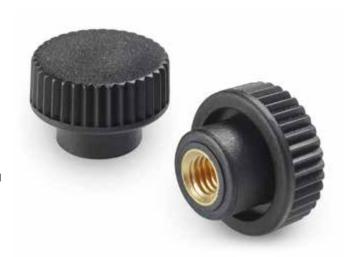

# KNURLED SOLID HANDWHEEL WITH FEMALE THREADED INSERT

### Materials:

Reinforced polyamide. Resistant to oils and greases.

## Surface finish:

Satin.

### Colour:

Black (RAL 9011).

#### Inserts:

Н

Brass insert with female threaded hole (thread tolerance 6H).