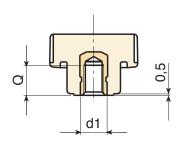

| Code | art.          | D  | Н  | d  | m   | С   | d2 | <b>d1</b> 6н | Q | ĝ  |
|------|---------------|----|----|----|-----|-----|----|--------------|---|----|
| -    | H18015.BM0501 | 26 | 18 | 16 | 8.5 | 9.5 | 12 | M5           | 6 | 9  |
| -    | H18015.BM0501 | 26 | 18 | 16 | 8.5 | 9.5 | 12 | M6           | 9 | 10 |
| -    | H18015.BM0501 | 26 | 18 | 16 | 8.5 | 9.5 | 12 | M8           | 8 | 11 |