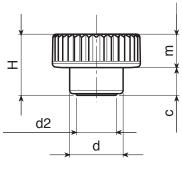

| Code | art.          | D  | Н  | d  | m   | С   | d2 | <b>d1</b> 6н | Q | ĝ  |
|------|---------------|----|----|----|-----|-----|----|--------------|---|----|
| -    | H18015.BM0501 | 26 | 18 | 16 | 8.5 | 9.5 | 12 | M5           | 6 | 9  |
| -    | H18015.BM0501 | 26 | 18 | 16 | 8.5 | 9.5 | 12 | M6           | 9 | 10 |
| -    | H18015.BM0501 | 26 | 18 | 16 | 8.5 | 9.5 | 12 | M8           | 8 | 11 |