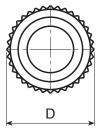

| Code | art.          | D  | Н  | d  | m   | С   | d2 | <b>d1</b> 6н | Q | ĝ  |
|------|---------------|----|----|----|-----|-----|----|--------------|---|----|
| -    | H18015.BM0501 | 26 | 18 | 16 | 8.5 | 9.5 | 12 | M5           | 6 | 9  |
| -    | H18015.BM0501 | 26 | 18 | 16 | 8.5 | 9.5 | 12 | M6           | 9 | 10 |
| -    | H18015.BM0501 | 26 | 18 | 16 | 8.5 | 9.5 | 12 | M8           | 8 | 11 |