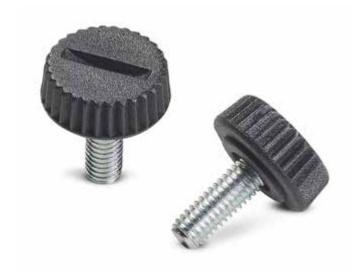

# KNURLED KNOB WITH SLOT END AND THREADED STUD

## Materials:

Reinforced polyamide. Resistant to oils and greases.

## Surface finish:

Satin.

Colour:

Black (RAL 9011).

### Inserts:

Galvanised steel threaded stud (thread tolerance 6g).