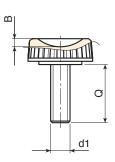

D

| Code        | art.             | D  | Н | d    | m | С | Α  | В   | LM | <b>d1</b> 6g | Q  | ĝ |
|-------------|------------------|----|---|------|---|---|----|-----|----|--------------|----|---|
| H17220.0003 | H17220.TM06X1501 | 20 | 8 | 13,5 | 1 | 7 | 14 | 2,5 | 39 | M6           | 15 | 7 |

LM = maximum mouldable length.

Threaded stud length on request, with a minimum quantity of 250 pieces.