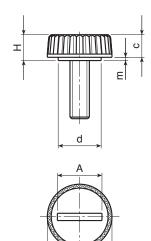

D

| Code        | art.             | D  | Н | d    | m | С | Α  | В   | LM | <b>d1</b> 6g | Q  | ĝ |
|-------------|------------------|----|---|------|---|---|----|-----|----|--------------|----|---|
| H17220.0003 | H17220.TM06X1501 | 20 | 8 | 13,5 | 1 | 7 | 14 | 2,5 | 39 | M6           | 15 | 7 |

LM = maximum mouldable length.

Threaded stud length on request, with a minimum quantity of 250 pieces.