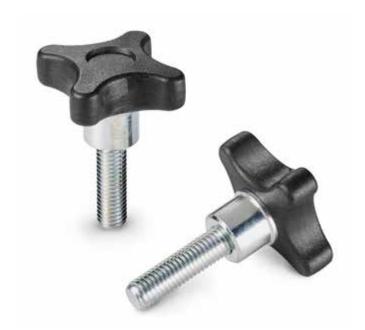

## STAR HANDWHEEL WITH STEEL HUB AND THREADED STUD

### Surface finish:

Satin.

Colour:

Black (RAL 9011).

**F289:**Galvanised steel insert with threaded stud (thread tolerance 6g).