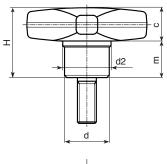

#### Version F289: Galvanised steel hub.

Code Art. D d d2 **d1**6g LM

Enter the selected stud length in place of the two dots.. in the item code.

A.R. = Upon request, for a minimum of 150 pieces.

LM = Maximum mouldable length.

Version F289 CIN: Stainless steel hub (Aisi 303).

d2 D d16g Art.

Enter the selected stud length in place of the two dots.. in the item code.

A.R. = Upon request, for a minimum of 150 pieces.

LM = Maximum mouldable length.