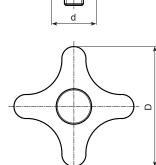

#### Version F289: Galvanised steel hub.

Code Art. D d d2 **d1**6g LM

Enter the selected stud length in place of the two dots.. in the item code.

A.R. = Upon request, for a minimum of 150 pieces.

LM = Maximum mouldable length.

Version F289 CIN: Stainless steel hub (Aisi 303).

d2 D d16g Art.

Enter the selected stud length in place of the two dots.. in the item code.

A.R. = Upon request, for a minimum of 150 pieces.

LM = Maximum mouldable length.