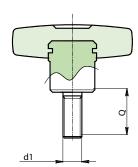

#### Version F289: Galvanised steel hub.

Code Art. D d d2 **d1**6g LM

Enter the selected stud length in place of the two dots.. in the item code.

A.R. = Upon request, for a minimum of 150 pieces.

LM = Maximum mouldable length.

Version F289 CIN: Stainless steel hub (Aisi 303).

d2 D d16g Art.

Enter the selected stud length in place of the two dots.. in the item code.

A.R. = Upon request, for a minimum of 150 pieces.

LM = Maximum mouldable length.