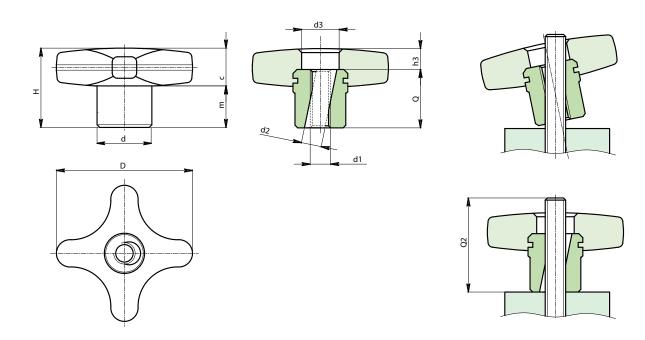

# **Special Requests:**

• None.

ATTENTION:
TO GUARANTEE CORRECT OPERATION OF THE QUICK RELEASE HANDWHEEL, THE THREADED STUD MUST HAVE A MINIMUM LENGTH EQUAL TO Q2.

# Version F271: Galvanised steel hub.

| Code | Art.           | D  | d  | d2   | d3 | Н  | h3 | m  | С  | d1  | Q  | Q2 | ĝ  |
|------|----------------|----|----|------|----|----|----|----|----|-----|----|----|----|
| -    | F27140.TM0801P | 40 | 16 | 8.5  | 14 | 26 | 4  | 14 | 12 | M8  | 22 | 35 | 31 |
| -    | F27150.TM1001P | 50 | 20 | 10.5 | 18 | 34 | 4  | 20 | 14 | M10 | 30 | 43 | 63 |

# Version F271 PIN: Stainless steel hub (Aisi 303).

| Code | Art.             | D  | d  | d2   | d3 | Н  | h3 | m  | С  | d1  | Q  | Q2 | ĝ  |
|------|------------------|----|----|------|----|----|----|----|----|-----|----|----|----|
| -    | F27140.TM0801PIN | 40 | 16 | 8.5  | 14 | 26 | 4  | 14 | 12 | M8  | 22 | 35 | 31 |
| -    | F27150.TM1001PIN | 50 | 20 | 10.5 | 18 | 34 | 4  | 20 | 14 | M10 | 30 | 43 | 63 |