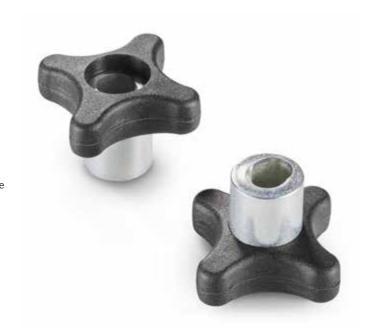

# QUICK RELEASE STAR HANDWHEEL WITH STEEL HUB AND THREADED HOLE

### Colour:

(RAL 9011). Black

F271:
Galvanised steel insert with threaded through hole, with groove for quick release.
F271CIN:

Stainless steel insert (Aisi 303) with threaded through hole, with groove for quick release.