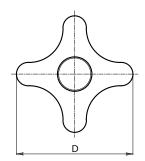

+135°¶

| Code | Art.          | D  | d  | H  | Ht | Α  | E  | m  | С  | <b>d1</b> 6н | Q  | ĝ  |
|------|---------------|----|----|----|----|----|----|----|----|--------------|----|----|
| -    | F26950.TM0601 | 50 | 18 | 29 | 39 | 10 | 17 | 15 | 14 | M6           | 25 | 72 |
| -    | F26950.TM0801 | 50 | 18 | 29 | 39 | 10 | 17 | 15 | 14 | M8           | 25 | 67 |
| -    | F26950.TM1001 | 50 | 18 | 29 | 39 | 10 | 17 | 15 | 14 | M10          | 25 | 60 |