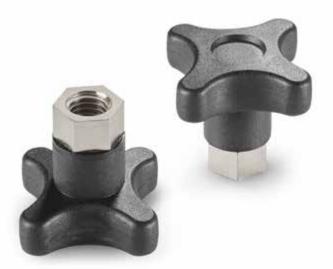

## HIGH CLAMPING STAR HANDWHEEL WITH THREADED INSERT

### Colour:

(RAL 9011). Black

Nickel-plated brass insert with female threaded hole (thread tolerance 6H).

### **Special Requests:**

• Upon request and for special quantities available in the colours indicated in the chart (attention: reduced range) [page].

For a standard lock turn the knob. For a tighter lock, use a hex wrench to tighten the hex nut.