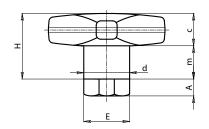

+135°¶

| Code | Art.          | D  | d  | H  | Ht | Α  | E  | m  | С  | <b>d1</b> 6н | Q  | ĝ  |
|------|---------------|----|----|----|----|----|----|----|----|--------------|----|----|
| -    | F26950.TM0601 | 50 | 18 | 29 | 39 | 10 | 17 | 15 | 14 | M6           | 25 | 72 |
| -    | F26950.TM0801 | 50 | 18 | 29 | 39 | 10 | 17 | 15 | 14 | M8           | 25 | 67 |
| -    | F26950.TM1001 | 50 | 18 | 29 | 39 | 10 | 17 | 15 | 14 | M10          | 25 | 60 |