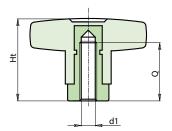

+135°¶

| Code | Art.          | D  | d  | H  | Ht | Α  | E  | m  | С  | <b>d1</b> 6н | Q  | ĝ  |
|------|---------------|----|----|----|----|----|----|----|----|--------------|----|----|
| -    | F26950.TM0601 | 50 | 18 | 29 | 39 | 10 | 17 | 15 | 14 | M6           | 25 | 72 |
| -    | F26950.TM0801 | 50 | 18 | 29 | 39 | 10 | 17 | 15 | 14 | M8           | 25 | 67 |
| -    | F26950.TM1001 | 50 | 18 | 29 | 39 | 10 | 17 | 15 | 14 | M10          | 25 | 60 |