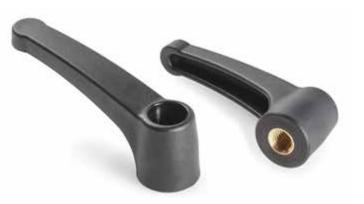

## **A530** "EUROMODEL" FIXED LEVER WITH THREADED INSERT

## Inserts:

Brass insert with female threaded hole (thread tolerance 6H).