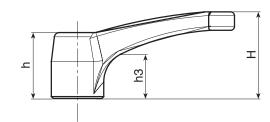

| Ø<br>↓ | d2 |   |  |
|--------|----|---|--|
|        | d1 | _ |  |

| Code         | Art.           | L   | R  | н    | D  | с  | h    | h1 | d2 | d16H | Q  | ĝ  |
|--------------|----------------|-----|----|------|----|----|------|----|----|------|----|----|
| A530094.0001 | A530094.TM1201 | 109 | 94 | 48.5 | 30 | 18 | 35.5 | 49 | 16 | M12  | 22 | 81 |