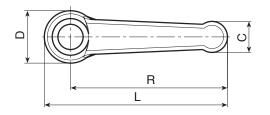

| Ø<br>↓ | d2 |   |  |
|--------|----|---|--|
|        | d1 | _ |  |

| Code         | Art.           | L   | R  | н    | D  | с  | h    | h1 | d2 | d16H | Q  | ĝ  |
|--------------|----------------|-----|----|------|----|----|------|----|----|------|----|----|
| A530094.0001 | A530094.TM1201 | 109 | 94 | 48.5 | 30 | 18 | 35.5 | 49 | 16 | M12  | 22 | 81 |