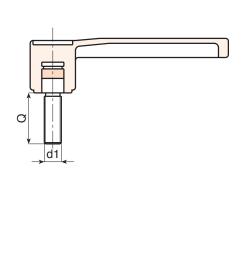

### Inserts:

 $Galvanised\,steel\,threaded\,stud\,(thread\,tolerance\,6g).$ 

- Special requests:

  Upon request and for special quantities inserts can be supplied with customised lengths.
- Upon request and for special quantities inserts can be supplied in different materials.

| Code         | Art.              | L   | R   | Н  | D  | С  | В  | h1 | d    | LM | d16g | Q  | ĝ   |
|--------------|-------------------|-----|-----|----|----|----|----|----|------|----|------|----|-----|
| A149125.0005 | A149125.TM12X2001 | 139 | 125 | 37 | 31 | 13 | 26 | 35 | 27.5 | 50 | M12  | 20 | 111 |