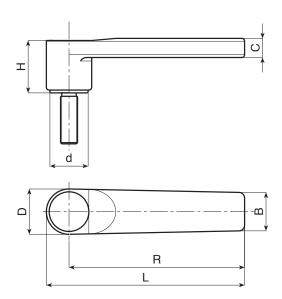

| Code         | Art.              | L   | R   | Н  | D  | С  | В  | h1 | d    | LM | d16g | Q  | ĝ   |
|--------------|-------------------|-----|-----|----|----|----|----|----|------|----|------|----|-----|
| A149125.0005 | A149125.TM12X2001 | 139 | 125 | 37 | 31 | 13 | 26 | 35 | 27.5 | 50 | M12  | 20 | 111 |