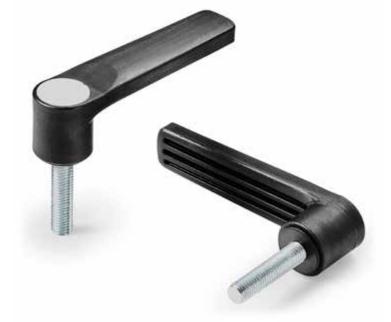

# LOCKING HANDLE WITH THREADED STUD

# Colour:

Black (RAL 9011).

Central cap: Central cap in grey polyamide (RAL 7035).

### Inserts:

 $Galvanised\,steel\,threaded\,stud\,(thread\,tolerance\,6g).$ 

- Special requests:

  Upon request and for special quantities inserts can be supplied with customised lengths.
- Upon request and for special quantities inserts can be supplied in different materials.